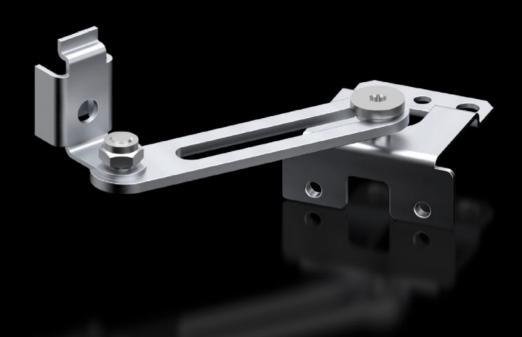

## AX 2519.010 - Door stay for AX

To secure the door in the open position. May be fitted without machining the enclosure.

## **Features**

| Model No.             | AX 2519.010                                                                                              |
|-----------------------|----------------------------------------------------------------------------------------------------------|
| Product description   | To secure the door in the open position. May be fitted without machining the enclosure.                  |
| Material              | Sheet steel                                                                                              |
| Surface finish        | Zinc-plated                                                                                              |
| Supply includes       | Assembly parts                                                                                           |
| Assembly instruction  | For installation in AX sheet steel only in combination with the AX interior installation rail (2393.XXX) |
| To fit enclosure type | AX sheet steel                                                                                           |
| Packs of              | 1 pc(s).                                                                                                 |
| Net weight            | 0.076                                                                                                    |
| Gross weight          | 0.086                                                                                                    |
| Customs tariff number | 83024900                                                                                                 |
| EAN                   | 4028177938335                                                                                            |
| ETIM 9                | EC002626                                                                                                 |
| ETIM 8                | EC002626                                                                                                 |
| ECLASS 8.0            | 27189234                                                                                                 |