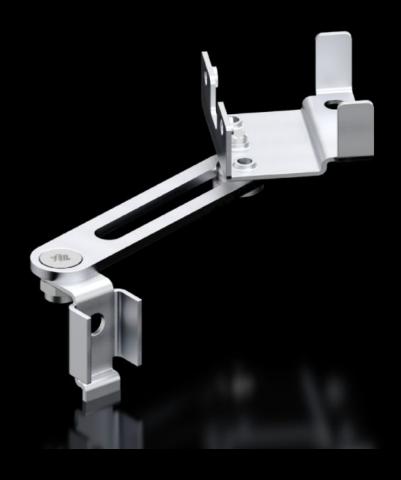

## AX 2519.020 - Door stay for AX

To secure the door in the open position. May be fitted without machining the enclosure.

## **Features**

| Model No.             | AX 2519.020                                                                                    |
|-----------------------|------------------------------------------------------------------------------------------------|
| Product description   | To secure the door in the open position. May be fitted without machining the enclosure.        |
| Material              | Sheet steel                                                                                    |
| Surface finish        | Zinc-plated                                                                                    |
| Supply includes       | Assembly parts                                                                                 |
| Mounting position     | Тор                                                                                            |
| Assembly instruction  | For installation in AX sheet steel, only in conjunction with rail for interior installation AX |
| To fit enclosure type | AX sheet steel CX pedestal CX one-piece console                                                |
| Packs of              | 1 pc(s).                                                                                       |
| Net weight            | 0.09                                                                                           |
| Gross weight          | 0.093                                                                                          |
| Customs tariff number | 83024900                                                                                       |
| EAN                   | 4028177970366                                                                                  |
| E-Number Sweden       | E3465442                                                                                       |
| ETIM 9                | EC002626                                                                                       |
| ETIM 8                | EC002626                                                                                       |
| ECLASS 8.0            | 27189266                                                                                       |