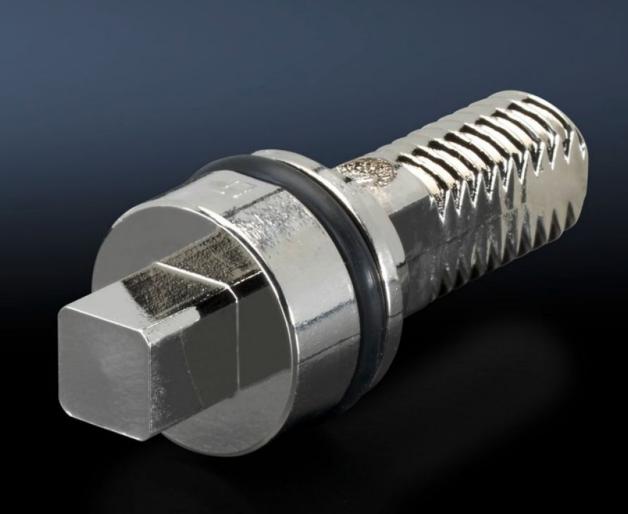

## SZ 2523.000 - Lock insert

Alternative lock inserts such as triangular, square, screwdriver, Daimler, Fiat, double-bit.

## **Features**

| Model No.             | SZ 2523.000                                                                                                        |
|-----------------------|--------------------------------------------------------------------------------------------------------------------|
| Design                | С                                                                                                                  |
| Material              | Die-cast zinc                                                                                                      |
| Length                | 41 mm                                                                                                              |
| Lock                  | Lock insert: 7 mm square                                                                                           |
| To fit enclosure type | AE with stainless steel cam Based on AE with stainless steel cam One-piece console - stainless steel console cover |
| Packs of              | 1 pc(s).                                                                                                           |
| Net weight            | 0.019                                                                                                              |
| Gross weight          | 0.027                                                                                                              |
| Customs tariff number | 83015000                                                                                                           |
| EAN                   | 4028177026155                                                                                                      |
| ETIM 9                | EC000743                                                                                                           |
| ETIM 8                | EC000743                                                                                                           |
| ECLASS 8.0            | 27409218                                                                                                           |