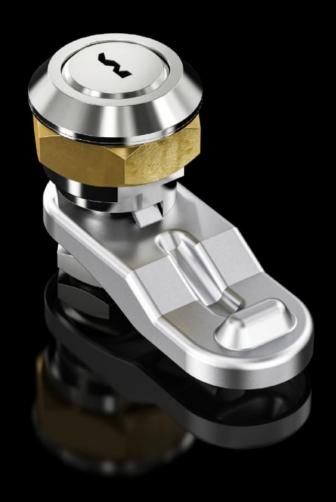

## SZ 2530.000 - Cam lock

Cam lock, die-cast zinc, with cylinder insert, lock no. 3524 E