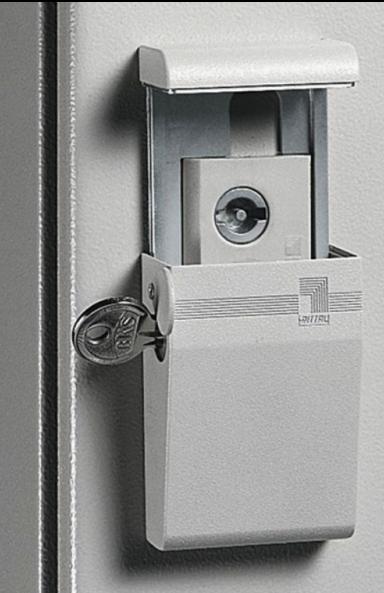

## SZ 2534.500 - Semi-cylinder lock for AE

For retro-fitting to all single-door AE enclosures with cam lock.

## Features

| Product description   | For retro-fitting to all single-door enclosures with cam lock. The cover plate is locked by semi-cylinders with a total length of 40/45                                     |
|-----------------------|-----------------------------------------------------------------------------------------------------------------------------------------------------------------------------|
|                       | mm (to DIN 18 252). An additional cover protects the cylinder<br>against dirt. The protection category of the enclosure is not<br>impaired. Supplied without semi-cylinder. |
| Material              | Die-cast zinc                                                                                                                                                               |
| Colour                | Nickel-plated (matt)                                                                                                                                                        |
| Note                  | Not suitable for stainless steel enclosures 1.4404 (AISI 316L) or for use of cam lock SZ 2304.000.                                                                          |
| To fit Model No.      | 9785040<br>9785042                                                                                                                                                          |
| To fit enclosure type | AE stainless steel with cam<br>Based on AE with stainless steel cam                                                                                                         |
| Packs of              | 1 pc(s).                                                                                                                                                                    |
| Net weight            | 0.23                                                                                                                                                                        |
| Gross weight          | 0.257                                                                                                                                                                       |
| Customs tariff number | 83015000                                                                                                                                                                    |
| EAN                   | 4028177149779                                                                                                                                                               |
| ETIM 9                | EC000327                                                                                                                                                                    |
| ETIM 8                | EC000327                                                                                                                                                                    |
| ECLASS 8.0            | 27409217                                                                                                                                                                    |