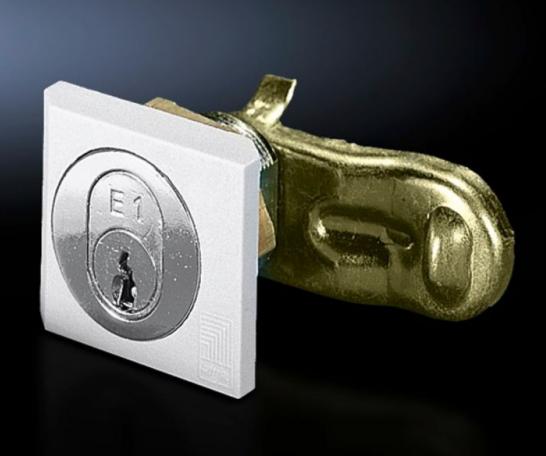

## SZ 2540.500 - Cam lock

Cam lock, fibreglass-reinforced polyamide with security lock insert E1

## **Features**

| SZ 2540.500                                                         |
|---------------------------------------------------------------------|
| Fibreglass-reinforced polyamide                                     |
| RAL 7035                                                            |
| Supplied without key                                                |
| Only for use with VW, Audi, SEAT, SkodaAuto                         |
| Lock insert: with lock insert E1                                    |
| AE with cam Based on AE with cam Wall-mounted enclosure AE with cam |
| 1 pc(s).                                                            |
| 0.098                                                               |
| 0.109                                                               |
| 83016000                                                            |
| 4028177460904                                                       |
| EC000327                                                            |
| EC000327                                                            |
| 27409217                                                            |
|                                                                     |