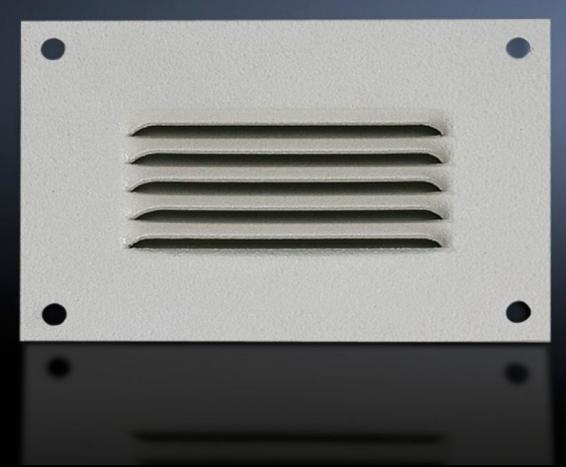

# SK 2541.235 - Integrated louvres

For ventilation by convection, easily retro-fitted using 4 screws.

#### **Features**

| Model No.                     | SK 2541.235                                                                                                    |
|-------------------------------|----------------------------------------------------------------------------------------------------------------|
| Product description           | For ventilation by convection, easily retro-fitted using 4 screws.                                             |
| Material                      | Sheet steel                                                                                                    |
| Colour                        | RAL 7035                                                                                                       |
| Supply includes               | Assembly parts                                                                                                 |
| Dimensions                    | Width: 160 mm<br>Height: 110 mm<br>Depth: 8 mm                                                                 |
| Packs of                      | 4 pc(s).                                                                                                       |
| Net weight                    | 0.752                                                                                                          |
| Gross weight                  | 0.9                                                                                                            |
| PCF per pack (cradle-to-gate) | 3.5 kg CO2 eq (Cat B)                                                                                          |
| Note on PCF category          | Category B: PCF value (cradle-to-gate) based on the product weight, approximately calculated and self-declared |
| Customs tariff number         | 73269098                                                                                                       |
| EAN                           | 4028177165250                                                                                                  |
| ETIM 9                        | EC000331                                                                                                       |
| ETIM 8                        | EC000331                                                                                                       |
| ECLASS 8.0                    | 27189272                                                                                                       |
|                               |                                                                                                                |