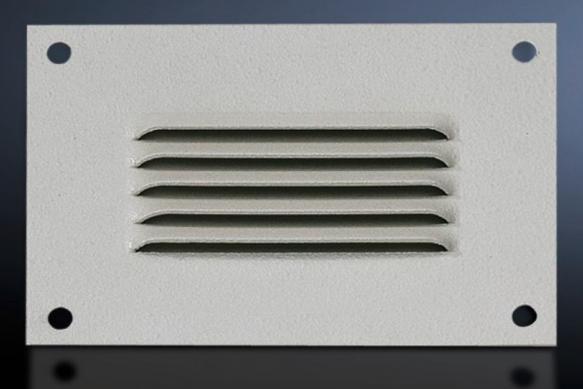

## SK 2542.235 - Integrated louvres

For ventilation by convection, easily retro-fitted using 4 screws.

## Features

| Model No.                     | SK 2542.235                                                                                                   |
|-------------------------------|---------------------------------------------------------------------------------------------------------------|
| Product description           | For ventilation by convection, easily retro-fitted using 4 screws.                                            |
| Material                      | Sheet steel                                                                                                   |
| Colour                        | RAL 7035                                                                                                      |
| Supply includes               | Assembly parts                                                                                                |
| Dimensions                    | Width: 210 mm<br>Height: 100 mm<br>Depth: 8 mm                                                                |
| Packs of                      | 4 pc(s).                                                                                                      |
| Net weight                    | 0.82                                                                                                          |
| Gross weight                  | 1.089                                                                                                         |
| PCF per pack (cradle-to-gate) | 4.1 kg CO2 eq (Cat B)                                                                                         |
| Note on PCF category          | Category B: PCF value (cradle-to-gate) based on the product weight approximately calculated and self-declared |
| Customs tariff number         | 73269098                                                                                                      |
| EAN                           | 4028177165267                                                                                                 |
| ETIM 9                        | EC000331                                                                                                      |
| ETIM 8                        | EC000331                                                                                                      |
| ECLASS 8.0                    | 27189272                                                                                                      |