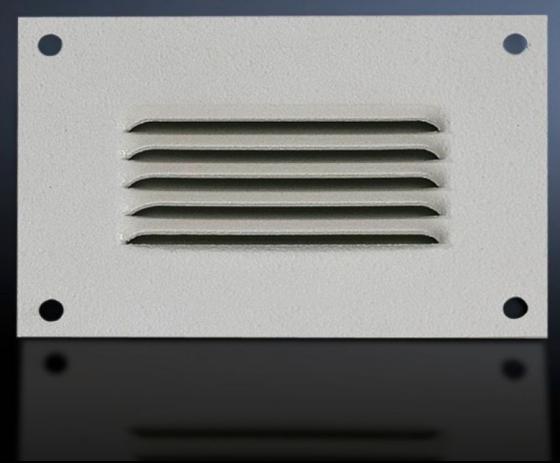

# SK 2543.235 - Integrated louvres

For ventilation by convection, easily retro-fitted using 4 screws.

#### **Features**

| Model No.                     | SK 2543.235                                                                                                    |
|-------------------------------|----------------------------------------------------------------------------------------------------------------|
| Product description           | For ventilation by convection, easily retro-fitted using 4 screws.                                             |
| Material                      | Sheet steel                                                                                                    |
| Colour                        | RAL 7035                                                                                                       |
| Supply includes               | Assembly parts                                                                                                 |
| Dimensions                    | Width: 330 mm<br>Height: 110 mm<br>Depth: 8 mm                                                                 |
| Packs of                      | 4 pc(s).                                                                                                       |
| Net weight                    | 1.568                                                                                                          |
| Gross weight                  | 1.842                                                                                                          |
| PCF per pack (cradle-to-gate) | 6.8 kg CO2 eq (Cat B)                                                                                          |
| Note on PCF category          | Category B: PCF value (cradle-to-gate) based on the product weight, approximately calculated and self-declared |
| Customs tariff number         | 73269098                                                                                                       |
| EAN                           | 4028177165274                                                                                                  |
| ETIM 9                        | EC000331                                                                                                       |
| ETIM 8                        | EC000331                                                                                                       |
| ECLASS 8.0                    | 27189272                                                                                                       |
|                               |                                                                                                                |