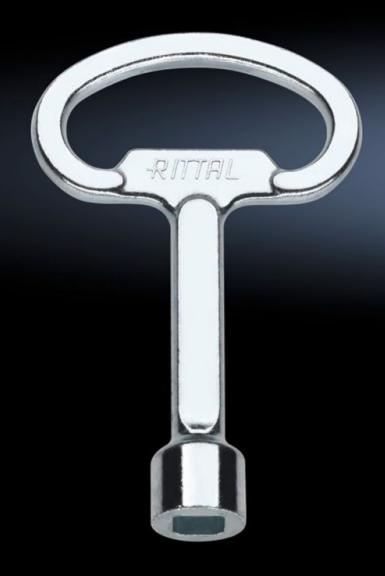

## SZ 2548.000 - Enclosure key

For lock inserts (one double-bit key is supplied with every enclosure).

## **Features**

| Model No.             | SZ 2548.000                                                                  |
|-----------------------|------------------------------------------------------------------------------|
| Design                | 8 mm square                                                                  |
| Product description   | For lock inserts                                                             |
| Note                  | Enclosure, case and lock systems are supplied as standard with matching keys |
| Packs of              | 1 pc(s).                                                                     |
| Net weight            | 0.04                                                                         |
| Gross weight          | 0.048                                                                        |
| Customs tariff number | 83017000                                                                     |
| EAN                   | 4028177027558                                                                |
| ETIM 9                | EC000175                                                                     |
| ETIM 8                | EC000175                                                                     |
| ECLASS 8.0            | 27409215                                                                     |