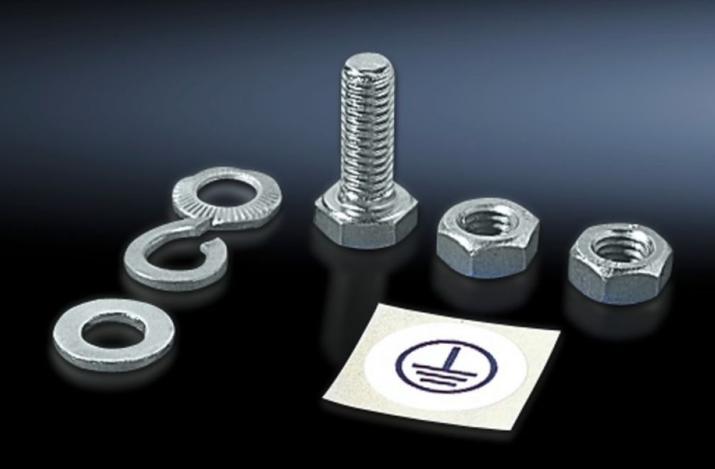

## SZ 2559.000 - Assembly parts for earth straps and earthing braids

For fastening the earth straps and earthing braids.

## Features

| Model No.             | SZ 2559.000                                                   |
|-----------------------|---------------------------------------------------------------|
| Product description   | For fastening the earth straps and earthing braids.           |
| Installation options  | On the horizontal and vertical VX enclosure section           |
|                       | On the horizontal TS enclosure section                        |
|                       | On the horizontal VX SE enclosure section, top in the depth   |
|                       | On punched sections with mounting flanges, 23 x 64 mm         |
|                       | On punched section without mounting flange, 23 x 64 mm        |
|                       | On PS rail systems                                            |
|                       | Gland plates                                                  |
| Note                  | Cage nuts or threaded blocks are required for mounting on the |
|                       | horizontal TS, SE enclosure section                           |
| Dimensions            | Thread: M8                                                    |
| Packs of              | 10 pc(s).                                                     |
| Net weight            | 0.24                                                          |
| Gross weight          | 0.297                                                         |
| Customs tariff number | 73181900                                                      |
| EAN                   | 4028177027770                                                 |
| ETIM 9                | EC002625                                                      |
| ETIM 8                | EC002625                                                      |
| ECLASS 8.0            | 27189234                                                      |
|                       |                                                               |