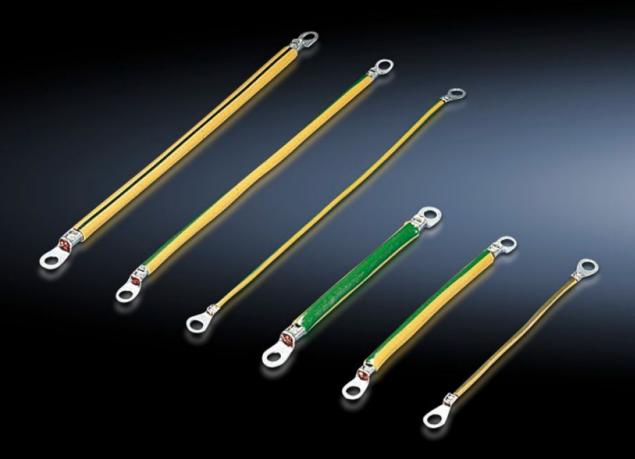

## SZ 2565.000 - Earth straps

For configuring a reliable earthing connection with perfect contact: With ring terminals in M6 and M8 to match the earthing screw, length-optimised and ready to install.

#### **Features**

| Model No.             | SZ 2565.000                                                                                                  |  |
|-----------------------|--------------------------------------------------------------------------------------------------------------|--|
| Product description   | For configuring a reliable earthing connection with perfect contact.                                         |  |
| Benefits              | With ring terminals in M6 and M8 to match the earthing screws<br>Length-optimised and ready to install       |  |
| Cross-section         | 16 mm²                                                                                                       |  |
| Connection            | M8 – M8                                                                                                      |  |
| Installation options  | AX connection options: Door/cover M8, enclosure M8, mounting plate M8                                        |  |
|                       | VX connection options: Door/cover M8, enclosure M8, mounting plate M8, side panel M8, gland plate M8         |  |
| Note                  | Please observe the assembly instructions or PE conductor brochure for the relevant enclosure or case system. |  |
| Dimensions            | Length: 170 mm                                                                                               |  |
| Packs of              | 5 pc(s).                                                                                                     |  |
| Net weight            | 0.15                                                                                                         |  |
| Gross weight          | 0.16                                                                                                         |  |
| Customs tariff number | 85444290                                                                                                     |  |
| EAN                   | 4028177027893                                                                                                |  |
|                       |                                                                                                              |  |