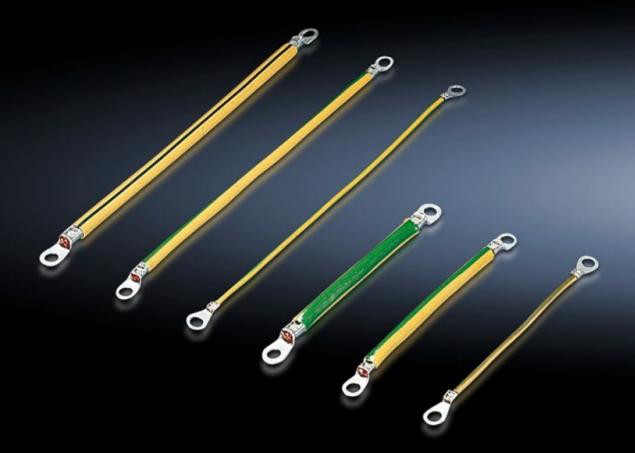

### SZ 2565.050 - Earth straps

For configuring a reliable earthing connection with perfect contact: With ring terminals in M6 and M8 to match the earthing screw, length-optimised and ready to install.

#### **Features**

| Model No.             | SZ 2565.050                                                                                                  |
|-----------------------|--------------------------------------------------------------------------------------------------------------|
| Product description   | For configuring a reliable earthing connection with perfect contact.                                         |
| Benefits              | With ring terminals in M6 and M8 to match the earthing screws<br>Length-optimised and ready to install       |
| Cross-section         | 10 mm²                                                                                                       |
| Connection            | M6 - M6                                                                                                      |
| Installation options  | KX connection options: Door/cover M6, enclosure M6, mounting plate M6                                        |
| Note                  | Please observe the assembly instructions or PE conductor brochure for the relevant enclosure or case system. |
| Dimensions            | Length: 350 mm                                                                                               |
| Packs of              | 5 pc(s).                                                                                                     |
| Net weight            | 0.2                                                                                                          |
| Gross weight          | 0.207                                                                                                        |
| Customs tariff number | 85444290                                                                                                     |
| EAN                   | 4028177950177                                                                                                |
| ETIM 9                | EC002809                                                                                                     |
| ETIM 8                | EC002809                                                                                                     |
|                       |                                                                                                              |