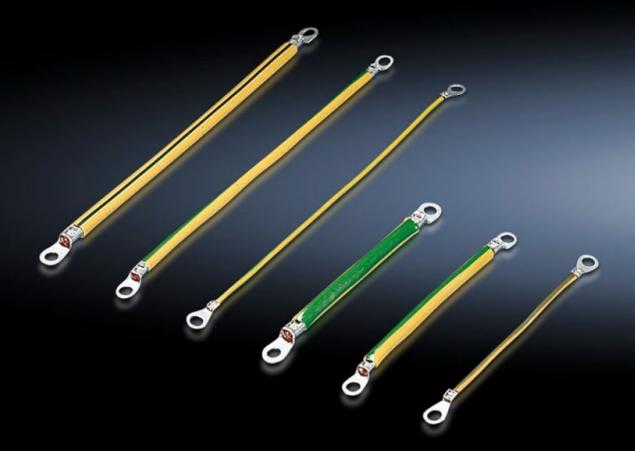

### SZ 2565.110 - Earth straps

For configuring a reliable earthing connection with perfect contact: With ring terminals in M6 and M8 to match the earthing screw, length-optimised and ready to install.

#### **Features**

| Model No.             | SZ 2565.110                                                                                                  |
|-----------------------|--------------------------------------------------------------------------------------------------------------|
| Product description   | For configuring a reliable earthing connection with perfect contact.                                         |
| Benefits              | With ring terminals in M6 and M8 to match the earthing screws<br>Length-optimised and ready to install       |
| Cross-section         | 10 mm²                                                                                                       |
| Connection            | M6 – M8                                                                                                      |
| Installation options  | HD connection options: Door/cover M6, enclosure M6, mounting plate M8                                        |
| Note                  | Please observe the assembly instructions or PE conductor brochure for the relevant enclosure or case system. |
| Dimensions            | Length: 300 mm                                                                                               |
| Packs of              | 5 pc(s).                                                                                                     |
| Net weight            | 0.17                                                                                                         |
| Gross weight          | 0.179                                                                                                        |
| Customs tariff number | 85444290                                                                                                     |
| EAN                   | 4028177319332                                                                                                |
| ETIM 9                | EC000839                                                                                                     |
| ETIM 8                | EC000839                                                                                                     |
|                       |                                                                                                              |