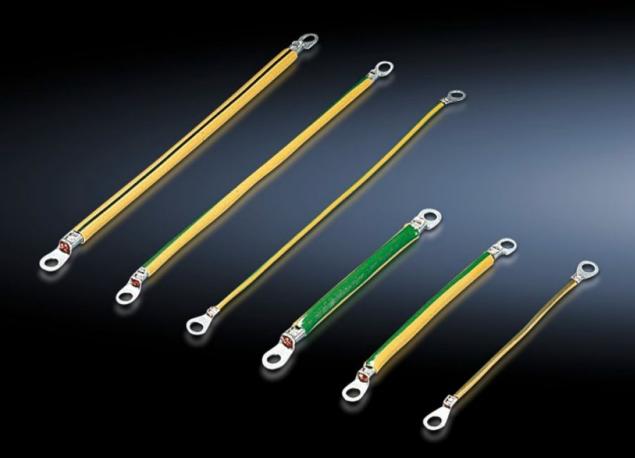

## SZ 2567.000 - Earth straps

For configuring a reliable earthing connection with perfect contact: With ring terminals in M6 and M8 to match the earthing screw, length-optimised and ready to install.

#### **Features**

| Model No.             | SZ 2567.000                                                                                                                                                                |  |
|-----------------------|----------------------------------------------------------------------------------------------------------------------------------------------------------------------------|--|
| Product description   | For configuring a reliable earthing connection with perfect contact.                                                                                                       |  |
| Benefits              | With ring terminals in M6 and M8 to match the earthing screws<br>Length-optimised and ready to install                                                                     |  |
| Cross-section         | 4 mm²                                                                                                                                                                      |  |
| Connection            | M8 – M8                                                                                                                                                                    |  |
| Installation options  | AX connection options: Door/cover M8, enclosure M8, mounting plate M8 VX connection options: Door/cover M8, enclosure M8, mounting plate M8, side panel M8, gland plate M8 |  |
| Note                  | Please observe the assembly instructions or PE conductor brochure for the relevant enclosure or case system.                                                               |  |
| Dimensions            | Length: 300 mm                                                                                                                                                             |  |
| Packs of              | 5 pc(s).                                                                                                                                                                   |  |
| Net weight            | 0.08                                                                                                                                                                       |  |
| Gross weight          | 0.092                                                                                                                                                                      |  |
| Customs tariff number | 85444290                                                                                                                                                                   |  |
| EAN                   | 4028177027930                                                                                                                                                              |  |
|                       |                                                                                                                                                                            |  |