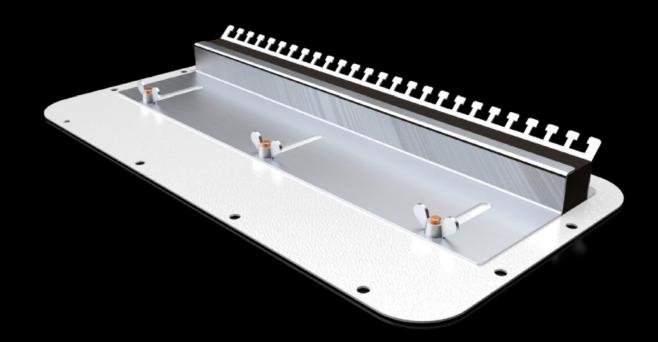

## SZ 2567.400 - Gland plate with foam rubber cable clamp strip, for AX

For feeding through pre-fabricated cables when the gland plate has already been fitted to the enclosure. Split gland plates can be sealed using movable plates with a foam rubber cable clamp strip.

## **Features**

| Model No.             | SZ 2567.400                                                                                                                                                                                          |
|-----------------------|------------------------------------------------------------------------------------------------------------------------------------------------------------------------------------------------------|
| Product description   | For feeding through pre-fabricated cables when the gland plate has already been fitted to the enclosure. Split gland plates can be sealed using movable plates with a foam rubber cable clamp strip. |
| Material              | Gland plate: Sheet steel                                                                                                                                                                             |
| Colour                | RAL 7035                                                                                                                                                                                             |
| Dimensions            | Width: 436 mm<br>Depth: 221 mm                                                                                                                                                                       |
| To fit                | Enclosure type: AX                                                                                                                                                                                   |
| Gland plate           | Size: 7                                                                                                                                                                                              |
| Packs of              | 1 pc(s).                                                                                                                                                                                             |
| Net weight            | 2                                                                                                                                                                                                    |
| Gross weight          | 2.034                                                                                                                                                                                                |
| Customs tariff number | 73079100                                                                                                                                                                                             |
| EAN                   | 4028177944718                                                                                                                                                                                        |
| E-Number Sweden       | E3465304                                                                                                                                                                                             |
| ETIM 9                | EC000211                                                                                                                                                                                             |
| ETIM 8                | EC000211                                                                                                                                                                                             |
| ECLASS 8.0            | 27142421                                                                                                                                                                                             |