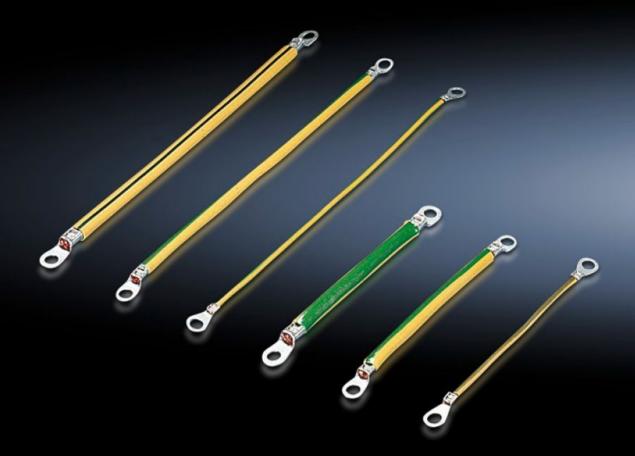

## SZ 2568.500 - Earth straps

For configuring a reliable earthing connection with perfect contact: With ring terminals in M6 and M8 to match the earthing screw, length-optimised and ready to install.

#### **Features**

| Model No.             | SZ 2568.500                                                                                                                                                                |  |
|-----------------------|----------------------------------------------------------------------------------------------------------------------------------------------------------------------------|--|
| Product description   | For configuring a reliable earthing connection with perfect contact.                                                                                                       |  |
| Benefits              | With ring terminals in M6 and M8 to match the earthing screws<br>Length-optimised and ready to install                                                                     |  |
| Connection            | M8 - M8                                                                                                                                                                    |  |
| Installation options  | AX connection options: Door/cover M8, enclosure M8, mounting plate M8 VX connection options: Door/cover M8, enclosure M8, mounting plate M8, side panel M8, gland plate M8 |  |
| Note                  | Please observe the assembly instructions or PE conductor brochure for the relevant enclosure or case system.                                                               |  |
| Dimensions            | Length: 600 mm                                                                                                                                                             |  |
| Packs of              | 5 pc(s).                                                                                                                                                                   |  |
| Net weight            | 0.515                                                                                                                                                                      |  |
| Gross weight          | 0.518                                                                                                                                                                      |  |
| Customs tariff number | 85444290                                                                                                                                                                   |  |
| EAN                   | 4028177995307                                                                                                                                                              |  |
| ETIM 9                | EC000839                                                                                                                                                                   |  |
|                       |                                                                                                                                                                            |  |