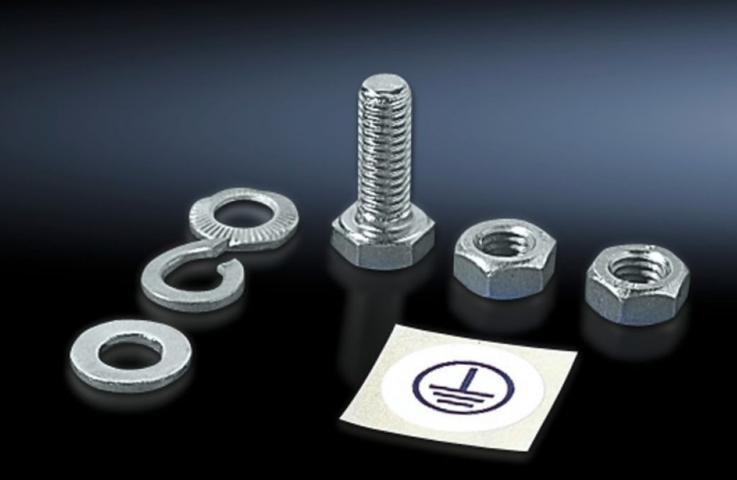

## SZ 2570.000 - Assembly parts for earth straps and earthing braids

For fastening the earth straps and earthing braids.

## **Features**

| Model No.             | SZ 2570.000                                                   |
|-----------------------|---------------------------------------------------------------|
| Product description   | For fastening the earth straps and earthing braids.           |
| Installation options  | On the horizontal and vertical VX enclosure section           |
|                       | On the horizontal TS enclosure section                        |
|                       | On the horizontal VX SE enclosure section, top in the depth   |
|                       | On punched sections with mounting flanges, 23 x 64 mm         |
|                       | On punched section without mounting flange, 23 x 64 mm        |
|                       | On PS rail systems                                            |
|                       | Gland plates                                                  |
| Note                  | Cage nuts or threaded blocks are required for mounting on the |
|                       | horizontal TS, SE enclosure section                           |
| Dimensions            | Thread: M6                                                    |
| Packs of              | 10 pc(s).                                                     |
| Net weight            | 0.1                                                           |
| Gross weight          | 0.13                                                          |
| Customs tariff number | 73182900                                                      |
| EAN                   | 4028177027992                                                 |
| ETIM 9                | EC002625                                                      |
| ETIM 8                | EC002625                                                      |
| ECLASS 8.0            | 27189234                                                      |
|                       |                                                               |