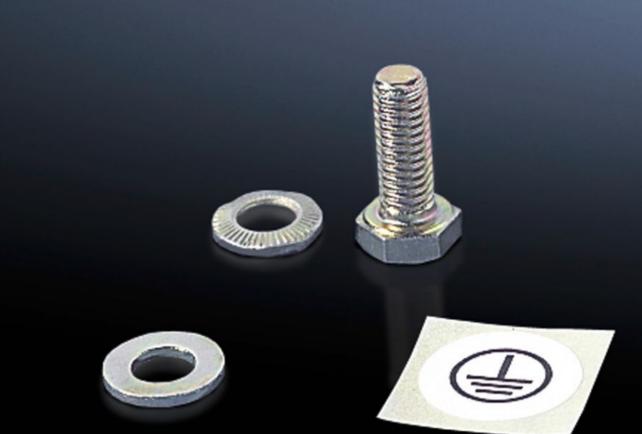

## SZ 2570.200 - Assembly parts for gland plates

For fastening the earth straps and earthing braids to gland plates.

## Features

| Model No.             | SZ 2570.200                                                         |
|-----------------------|---------------------------------------------------------------------|
| Product description   | For fastening the earth straps and earthing braids to gland plates. |
| Benefits              | Fast assembly thanks to self-tapping screws                         |
| Dimensions            | Thread: M8                                                          |
| Packs of              | 10 pc(s).                                                           |
| Net weight            | 0.14                                                                |
| Gross weight          | 0.151                                                               |
| Customs tariff number | 73182900                                                            |
| EAN                   | 4028177565630                                                       |
| ETIM 9                | EC001503                                                            |
| ETIM 8                | EC001503                                                            |
| ECLASS 8.0            | 27189234                                                            |
|                       |                                                                     |