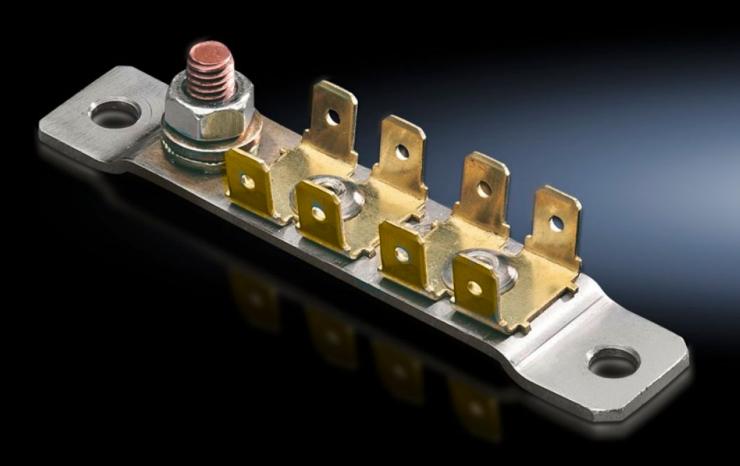

## SZ 2570.500 - Earthing plate

For the installation in Comfort Panel, Optipanel, VX, TS, VX SE, PC.

## Features

| Model No.             | SZ 2570.500                                                                                                                          |
|-----------------------|--------------------------------------------------------------------------------------------------------------------------------------|
| Product description   | One earthing cable can be screw-fastened to the threaded bolt for distribution to up to 8 components via 6.3 mm flat-pin connectors. |
| Supply includes       | Assembly parts                                                                                                                       |
| To fit                | Enclosure type: Comfort Panel                                                                                                        |
|                       | Optipanel                                                                                                                            |
|                       | TS                                                                                                                                   |
|                       | VX SE                                                                                                                                |
|                       | PC                                                                                                                                   |
| Packs of              | 1 pc(s).                                                                                                                             |
| Net weight            | 0.038                                                                                                                                |
| Gross weight          | 0.053                                                                                                                                |
| Customs tariff number | 73269098                                                                                                                             |
| EAN                   | 4028177388253                                                                                                                        |
| ETIM 9                | EC002623                                                                                                                             |
| ETIM 8                | EC002623                                                                                                                             |
| ECLASS 8.0            | 27189264                                                                                                                             |