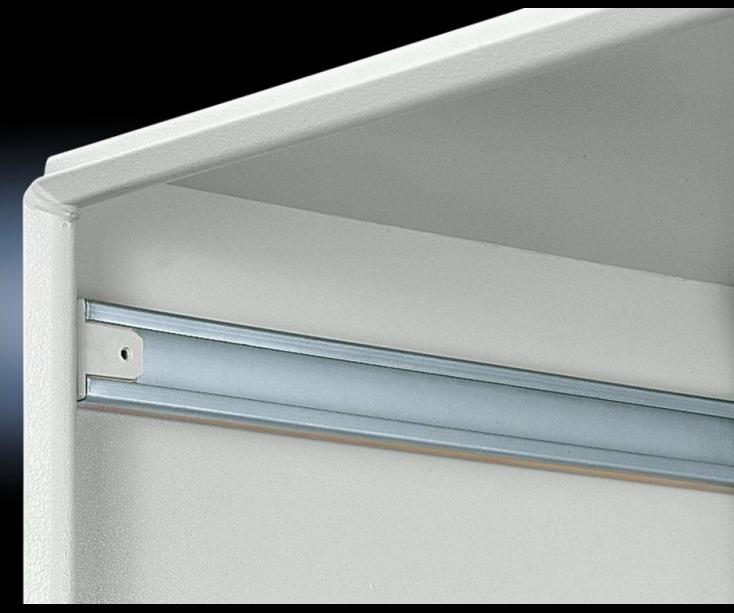

## SZ 2574.000 - Mounting block for AE

For AE. As an accessory for additional interior installation, e.g. mounting of cable ties, PS punched rails, top hat rails and C rails (e.g. for a second pair of mounting angles).

## **Features**

| Model No.             | SZ 2574.000                                                                                                                                                                 |
|-----------------------|-----------------------------------------------------------------------------------------------------------------------------------------------------------------------------|
| Product description   | As an accessory for additional interior installation, e.g. mounting of cable ties, PS punched rails, top hat rails and C rails (e.g. for a second pair of mounting angles). |
| Supply includes       | Assembly parts                                                                                                                                                              |
| To fit enclosure type | AE                                                                                                                                                                          |
| Packs of              | 20 pc(s).                                                                                                                                                                   |
| Net weight            | 0.2                                                                                                                                                                         |
| Gross weight          | 0.238                                                                                                                                                                       |
| Customs tariff number | 73182900                                                                                                                                                                    |
| EAN                   | 4028177028258                                                                                                                                                               |
| ETIM 9                | EC002625                                                                                                                                                                    |
| ETIM 8                | EC002625                                                                                                                                                                    |
| ECLASS 8.0            | 27189234                                                                                                                                                                    |
|                       |                                                                                                                                                                             |