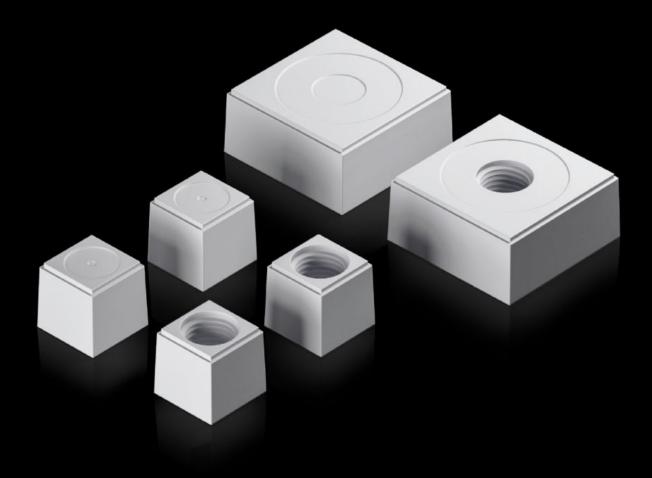

# AX 2580.119 - Seal insert For plastic gland plate, modular and sealing frame, modular

The slotted seal inserts, in conjunction with the inlays, allow individual cable entry, even with preassembled cables.

#### **Features**

| Model No.             | AX 2580.119                                                                                                            |
|-----------------------|------------------------------------------------------------------------------------------------------------------------|
| Design                | Seal insert, large                                                                                                     |
| Product description   | The slotted seal inserts, in conjunction with the inlays, allow individual cable entry, even with preassembled cables. |
| Material              | Plastic                                                                                                                |
| Colour                | RAL 7035                                                                                                               |
| Type rating to UL 50E | Type 1                                                                                                                 |
|                       | Type 12 Type 4X indoor use only                                                                                        |
| For cable diameter    | 19 mm                                                                                                                  |
| Packs of              | 5 pc(s).                                                                                                               |
| Net weight            | 0.1                                                                                                                    |
| Gross weight          | 0.147                                                                                                                  |
| Customs tariff number | 40082900                                                                                                               |
| EAN                   | 4028177939790                                                                                                          |
| ETIM 9                | EC000441                                                                                                               |
| ETIM 8                | EC000441                                                                                                               |
| ECLASS 8.0            | 27149109                                                                                                               |
|                       |                                                                                                                        |