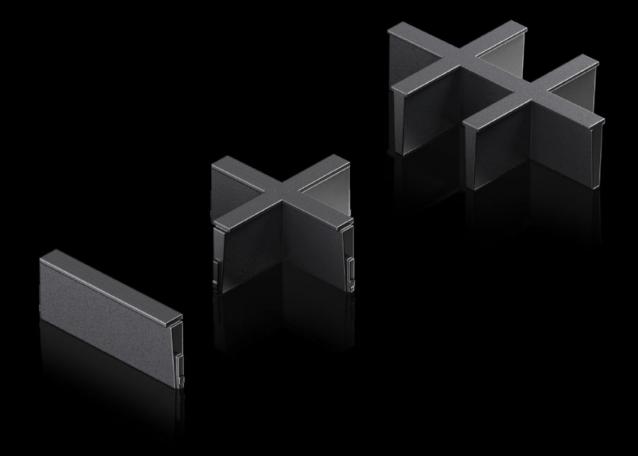

# AX 2582.100 - Inlay For plastic gland plate, modular and sealing frame, modular

Individual inserts to subdivide the cut-outs in the modular plastic gland plate and the modular sealing frame.

#### **Features**

| Model No. AX 2582.100  Design 1 slot  Product description Individual inserts to subdivide the cut-outs in the modul gland plate and the modular sealing frame.  Material Plastic  Colour Black  Packs of 5 pc(s).  Net weight 0.01  Gross weight 0.017  Customs tariff number 40091200  EAN 4028177939868  ETIM 9 EC000211  ETIM 8 EC000211 |             |
|---------------------------------------------------------------------------------------------------------------------------------------------------------------------------------------------------------------------------------------------------------------------------------------------------------------------------------------------|-------------|
| Product description  Individual inserts to subdivide the cut-outs in the modul gland plate and the modular sealing frame.  Material  Plastic  Colour  Black  Packs of  5 pc(s).  Net weight  0.01  Gross weight  0.017  Customs tariff number  40091200  EAN  4028177939868  ETIM 9  EC000211                                               |             |
| gland plate and the modular sealing frame.  Material Plastic  Colour Black  Packs of 5 pc(s).  Net weight 0.01  Gross weight 0.017  Customs tariff number 40091200  EAN 4028177939868  ETIM 9 EC000211                                                                                                                                      |             |
| Colour         Black           Packs of         5 pc(s).           Net weight         0.01           Gross weight         0.017           Customs tariff number         40091200           EAN         4028177939868           ETIM 9         EC000211                                                                                      | lar plastic |
| Packs of       5 pc(s).         Net weight       0.01         Gross weight       0.017         Customs tariff number       40091200         EAN       4028177939868         ETIM 9       EC000211                                                                                                                                           |             |
| Net weight 0.01  Gross weight 0.017  Customs tariff number 40091200  EAN 4028177939868  ETIM 9 EC000211                                                                                                                                                                                                                                     |             |
| Gross weight 0.017  Customs tariff number 40091200  EAN 4028177939868  ETIM 9 EC000211                                                                                                                                                                                                                                                      |             |
| Customs tariff number 40091200  EAN 4028177939868  ETIM 9 EC000211                                                                                                                                                                                                                                                                          |             |
| EAN 4028177939868<br>ETIM 9 EC000211                                                                                                                                                                                                                                                                                                        |             |
| ETIM 9 EC000211                                                                                                                                                                                                                                                                                                                             |             |
|                                                                                                                                                                                                                                                                                                                                             |             |
| ETIM 8 EC000211                                                                                                                                                                                                                                                                                                                             |             |
|                                                                                                                                                                                                                                                                                                                                             |             |
| ECLASS 8.0 27142421                                                                                                                                                                                                                                                                                                                         |             |