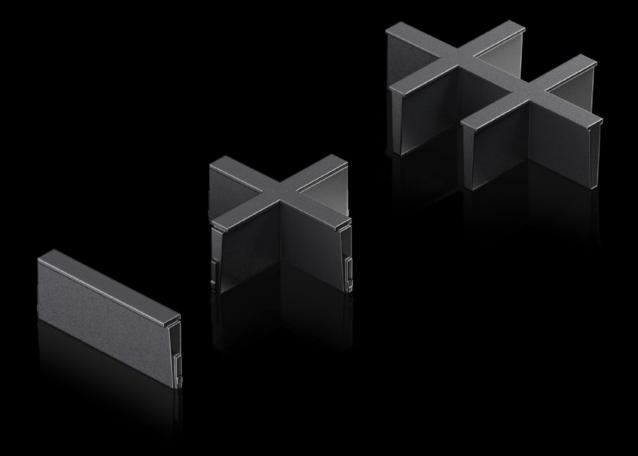

# AX 2582.200 - Inlay For plastic gland plate, modular and sealing frame, modular

Individual inserts to subdivide the cut-outs in the modular plastic gland plate and the modular sealing frame.

#### **Features**

| Model No.             | AX 2582.200                                                                                                    |
|-----------------------|----------------------------------------------------------------------------------------------------------------|
| Design                | 2 slots                                                                                                        |
| Product description   | Individual inserts to subdivide the cut-outs in the modular plastic gland plate and the modular sealing frame. |
| Material              | Plastic                                                                                                        |
| Colour                | Black                                                                                                          |
| Packs of              | 5 pc(s).                                                                                                       |
| Net weight            | 0.015                                                                                                          |
| Gross weight          | 0.023                                                                                                          |
| Customs tariff number | 40091200                                                                                                       |
| EAN                   | 4028177939875                                                                                                  |
| ETIM 9                | EC000211                                                                                                       |
| ETIM 8                | EC000211                                                                                                       |
| ECLASS 8.0            | 27142421                                                                                                       |
|                       |                                                                                                                |