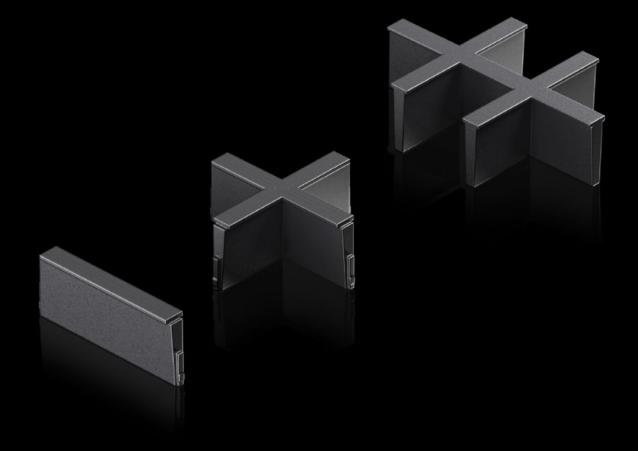

# AX 2582.600 - Inlay For plastic gland plate, modular and sealing frame, modular

Individual inserts to subdivide the cut-outs in the modular plastic gland plate and the modular sealing frame.

#### **Features**

| Model No.             | AX 2582.600                                                                                                    |  |
|-----------------------|----------------------------------------------------------------------------------------------------------------|--|
| Design                | 6 slots                                                                                                        |  |
| Product description   | Individual inserts to subdivide the cut-outs in the modular plastic gland plate and the modular sealing frame. |  |
| Material              | Plastic                                                                                                        |  |
| Colour                | Black                                                                                                          |  |
| Packs of              | 5 pc(s).                                                                                                       |  |
| Net weight            | 0.025                                                                                                          |  |
| Gross weight          | 0.049                                                                                                          |  |
| Customs tariff number | 40091200                                                                                                       |  |
| EAN                   | 4028177939899                                                                                                  |  |
| ETIM 9                | EC000211                                                                                                       |  |
| ETIM 8                | EC000211                                                                                                       |  |
| ECLASS 8.0            | 27142421                                                                                                       |  |
|                       |                                                                                                                |  |