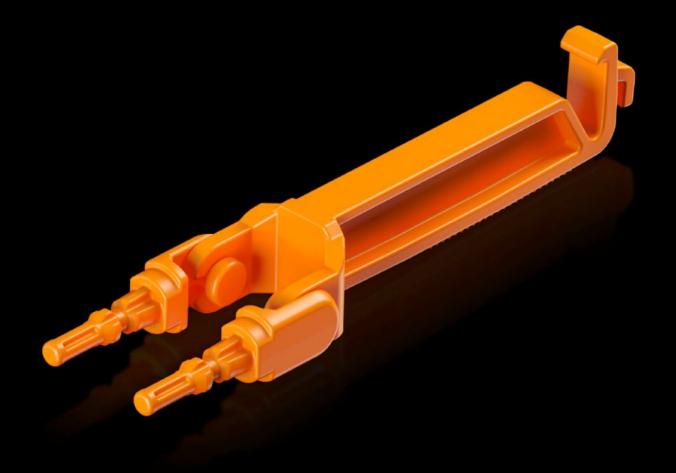

## AX 2583.120 - Locking clip for seal insert

The locking clips in conjunction with the modular plastic gland plate hold the seal inserts so they are not accidentally pushed into the enclosure.

## **Features**

| Model No.             | AX 2583.120                                                                                                                                         |
|-----------------------|-----------------------------------------------------------------------------------------------------------------------------------------------------|
| Product description   | The locking clips in conjunction with the modular plastic gland plate hold the seal inserts so they are not accidentally pushed into the enclosure. |
| Material              | Plastic                                                                                                                                             |
| Packs of              | 10 pc(s).                                                                                                                                           |
| Net weight            | 0.02                                                                                                                                                |
| Gross weight          | 0.038                                                                                                                                               |
| Customs tariff number | 73269098                                                                                                                                            |
| EAN                   | 4028177939929                                                                                                                                       |
| ETIM 9                | EC000441                                                                                                                                            |
| ETIM 8                | EC000441                                                                                                                                            |
| ECLASS 8.0            | 27149109                                                                                                                                            |