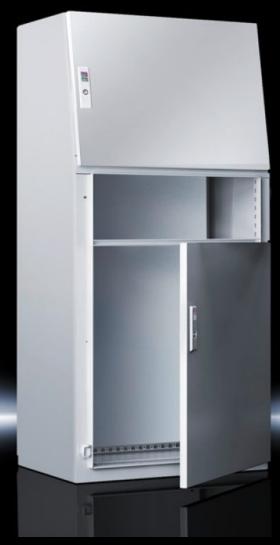

### TP 2696.500 - Desk section for universal console TP

For installing display and control components and a keyboard. Closed at the side and front. Trim panels for top and bottom.

#### **Features**

| Model No.                            | TP 2696.500                                                                                                                     |
|--------------------------------------|---------------------------------------------------------------------------------------------------------------------------------|
| Product description                  | For installing display and control components and a keyboard.<br>Closed at the side and front. Cover plates for top and bottom. |
| Material                             | Sheet steel                                                                                                                     |
| Surface finish                       | Dipcoat-primed, powder-coated on the outside, textured paint                                                                    |
| Colour                               | RAL 7035                                                                                                                        |
| Supply includes                      | Assembly parts                                                                                                                  |
| Dimensions                           | Height: 200 mm                                                                                                                  |
| IP protection category to IEC 60 529 | IP 55                                                                                                                           |
| Protection category NEMA             | NEMA 12                                                                                                                         |
| Basic material                       | Sheet steel                                                                                                                     |
| Packs of                             | 1 pc(s).                                                                                                                        |
| Net weight                           | 9.137                                                                                                                           |
| Gross weight                         | 9.66                                                                                                                            |
| Customs tariff number                | 94039910                                                                                                                        |
| EAN                                  | 4028177031586                                                                                                                   |
|                                      |                                                                                                                                 |