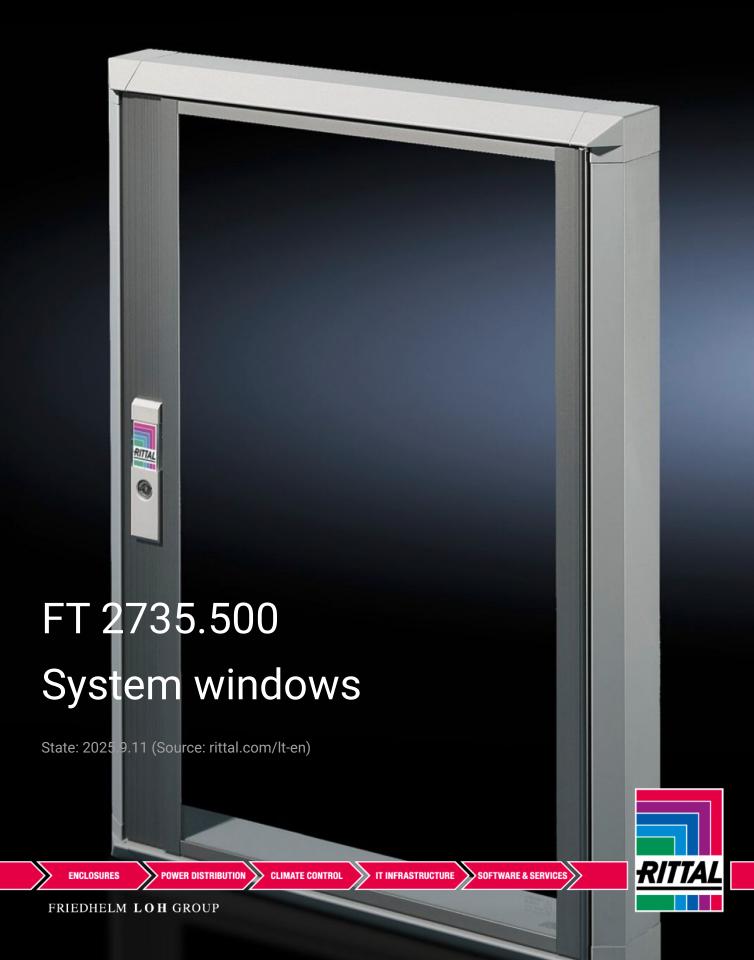

## FT 2735.500 - System windows for VX, TS, VX SE

To conceal display and operating instruments or cut-outs, and to protect against dirt and liquids as well as unauthorised access.

#### **Features**

| Model No.           | FT 2735.500                                                                                                                                                                                                                                                                                                                     |
|---------------------|---------------------------------------------------------------------------------------------------------------------------------------------------------------------------------------------------------------------------------------------------------------------------------------------------------------------------------|
| Design              | 30 section                                                                                                                                                                                                                                                                                                                      |
| Product description | To conceal display and operating instruments or cut-outs, and to protect against dirt and liquids as well as unauthorised access.                                                                                                                                                                                               |
| Material            | Extruded aluminium section with die-cast zinc corner pieces and single-pane safety glass.                                                                                                                                                                                                                                       |
| Surface finish      | Base frame: Powder-coated on the outside in RAL 7035<br>Hinge and lock section: Natural-anodised                                                                                                                                                                                                                                |
| Value base frame    | Made from single-pane safety glass: High level of resistance to solvents and scratches, anti-static, reduced risk of injury if broken. Standard double-bit lock insert may be exchanged for lock inserts 27 mm, type A, and/or for lock system Ergoform-S (except H = 270 mm).  Hinge with 180° opening angle, easily inserted. |

### **Features**

| Easily screw-fastened to the door thanks to modified dimensions (tubular door frame may be used as a drilling template). Readily height-adjustable. Stabilises the door cut-out. Conceals the cut edge. There is no dirt on the seal, the glass is protected from being lifted out, dirt cannot drop inside, and moisture cannot run behind the window when opening. Frame section height 30 mm or 60 mm |
|----------------------------------------------------------------------------------------------------------------------------------------------------------------------------------------------------------------------------------------------------------------------------------------------------------------------------------------------------------------------------------------------------------|
| IP 54                                                                                                                                                                                                                                                                                                                                                                                                    |
| Standard double-bit lock insert may be exchanged for lock inserts 27 mm, type A, and/or for lock system Ergoform-S (except H = 270 mm).  Not suitable for outdoor siting                                                                                                                                                                                                                                 |
| Enclosure type: VX TS VX SE Width: = 600 mm                                                                                                                                                                                                                                                                                                                                                              |
| Width: 500 mm<br>Height: 270 mm<br>Depth: 47 mm                                                                                                                                                                                                                                                                                                                                                          |
| Viewing window width: 363 mm<br>Viewing window height: 198 mm                                                                                                                                                                                                                                                                                                                                            |
| 33 mm                                                                                                                                                                                                                                                                                                                                                                                                    |
| 1 pc(s).                                                                                                                                                                                                                                                                                                                                                                                                 |
| 3.016                                                                                                                                                                                                                                                                                                                                                                                                    |
| 3.22                                                                                                                                                                                                                                                                                                                                                                                                     |
| 76101000                                                                                                                                                                                                                                                                                                                                                                                                 |
| 4028177476288                                                                                                                                                                                                                                                                                                                                                                                            |
| EC002527                                                                                                                                                                                                                                                                                                                                                                                                 |
| EC002527                                                                                                                                                                                                                                                                                                                                                                                                 |
| 27182301                                                                                                                                                                                                                                                                                                                                                                                                 |
|                                                                                                                                                                                                                                                                                                                                                                                                          |