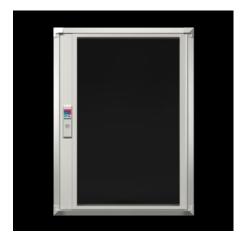

## FT 2735.500 - System windows for VX, TS, VX SE

To conceal display and operating instruments or cut-outs, and to protect against dirt and liquids as well as unauthorised access.

#### **Features**

| Model No.           | FT 2735.500                                                                                                                                                                                                                                                                                                                     |
|---------------------|---------------------------------------------------------------------------------------------------------------------------------------------------------------------------------------------------------------------------------------------------------------------------------------------------------------------------------|
| Design              | 30 section                                                                                                                                                                                                                                                                                                                      |
| Product description | To conceal display and operating instruments or cut-outs, and to protect against dirt and liquids as well as unauthorised access.                                                                                                                                                                                               |
| Material            | Extruded aluminium section with die-cast zinc corner pieces and single-pane safety glass.                                                                                                                                                                                                                                       |
| Surface finish      | Base frame: Powder-coated on the outside in RAL 7035<br>Hinge and lock section: Natural-anodised                                                                                                                                                                                                                                |
| Value base frame    | Made from single-pane safety glass: High level of resistance to solvents and scratches, anti-static, reduced risk of injury if broken. Standard double-bit lock insert may be exchanged for lock inserts 27 mm, type A, and/or for lock system Ergoform-S (except H = 270 mm).  Hinge with 180° opening angle, easily inserted. |

### **Features**

| Easily screw-fastened to the door thanks to modified dimensions (tubular door frame may be used as a drilling template). Readily height-adjustable. Stabilises the door cut-out. Conceals the cut edge. There is no dirt on the seal, the glass is protected from being lifted out, dirt cannot drop inside, and moisture cannot run behind the window when opening. Frame section height 30 mm or 60 mm |
|----------------------------------------------------------------------------------------------------------------------------------------------------------------------------------------------------------------------------------------------------------------------------------------------------------------------------------------------------------------------------------------------------------|
| IP 54                                                                                                                                                                                                                                                                                                                                                                                                    |
| Standard double-bit lock insert may be exchanged for lock inserts 27 mm, type A, and/or for lock system Ergoform-S (except H = 270 mm).  Not suitable for outdoor siting                                                                                                                                                                                                                                 |
| Enclosure type: VX TS VX SE Width: = 600 mm                                                                                                                                                                                                                                                                                                                                                              |
| Width: 500 mm<br>Height: 270 mm<br>Depth: 47 mm                                                                                                                                                                                                                                                                                                                                                          |
| Viewing window width: 363 mm<br>Viewing window height: 198 mm                                                                                                                                                                                                                                                                                                                                            |
| 33 mm                                                                                                                                                                                                                                                                                                                                                                                                    |
| 1 pc(s).                                                                                                                                                                                                                                                                                                                                                                                                 |
| 3.016                                                                                                                                                                                                                                                                                                                                                                                                    |
| 3.22                                                                                                                                                                                                                                                                                                                                                                                                     |
| 76101000                                                                                                                                                                                                                                                                                                                                                                                                 |
| 4028177476288                                                                                                                                                                                                                                                                                                                                                                                            |
| EC002527                                                                                                                                                                                                                                                                                                                                                                                                 |
| EC002527                                                                                                                                                                                                                                                                                                                                                                                                 |
| 27182301                                                                                                                                                                                                                                                                                                                                                                                                 |
|                                                                                                                                                                                                                                                                                                                                                                                                          |