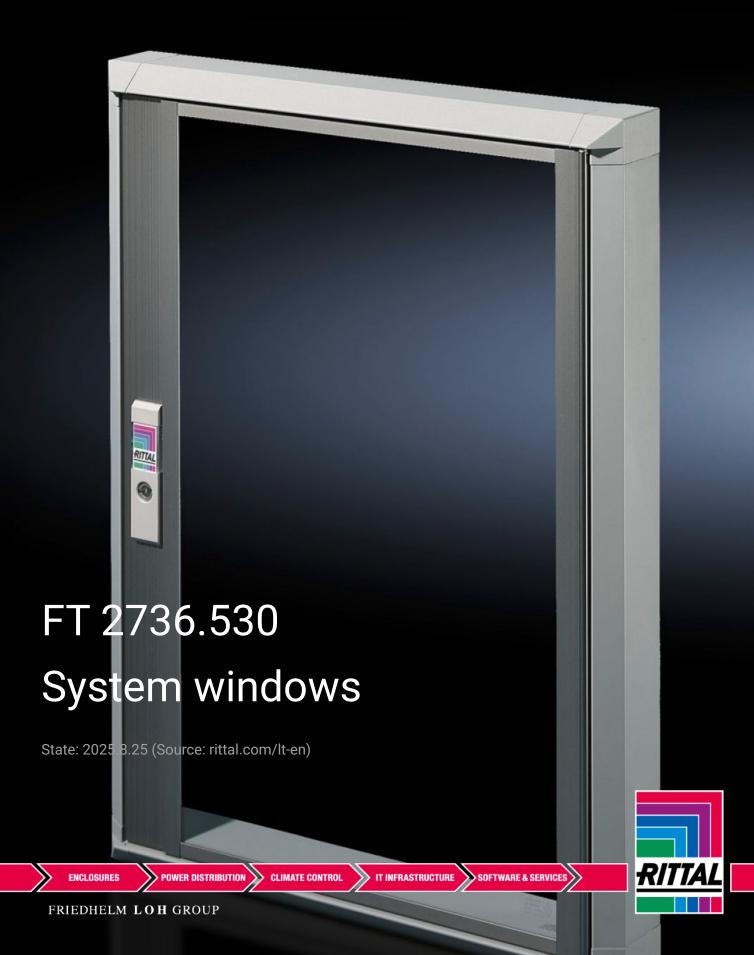

## FT 2736.530 - System windows for VX, TS, VX SE

To conceal display and operating instruments or cut-outs, and to protect against dirt and liquids as well as unauthorised access.

#### **Features**

| Model No.           | FT 2736.530                                                                                                                                                                                                                                                                                                                     |
|---------------------|---------------------------------------------------------------------------------------------------------------------------------------------------------------------------------------------------------------------------------------------------------------------------------------------------------------------------------|
| Design              | 60 section                                                                                                                                                                                                                                                                                                                      |
| Product description | To conceal display and operating instruments or cut-outs, and to protect against dirt and liquids as well as unauthorised access.                                                                                                                                                                                               |
| Material            | Extruded aluminium section with die-cast zinc corner pieces and single-pane safety glass.                                                                                                                                                                                                                                       |
| Surface finish      | Base frame: Powder-coated on the outside in RAL 7035<br>Hinge and lock section: Natural-anodised                                                                                                                                                                                                                                |
| Value base frame    | Made from single-pane safety glass: High level of resistance to solvents and scratches, anti-static, reduced risk of injury if broken. Standard double-bit lock insert may be exchanged for lock inserts 27 mm, type A, and/or for lock system Ergoform-S (except H = 270 mm).  Hinge with 180° opening angle, easily inserted. |