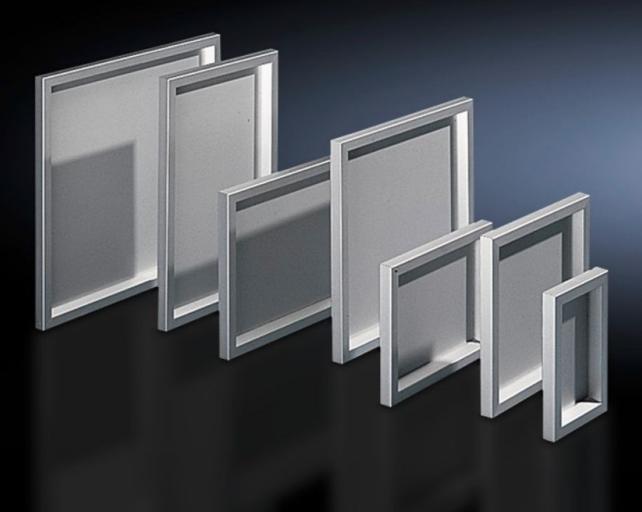

## FT 2741.000 - Operating panel for AE

For external mounting on an AE instead of a door and on surfaces. Frame construction with corner connectors on the inside, 3 mm aluminium plate secured from the inside and sealed against the frame.

#### **Features**

| Model No.                         | FT 2741.000                                                                                                                                                                                          |
|-----------------------------------|------------------------------------------------------------------------------------------------------------------------------------------------------------------------------------------------------|
| Product description               | For external mounting on an AE instead of a door and on surfaces Frame construction with corner connectors on the inside, 3 mm aluminium plate secured from the inside and sealed against the frame. |
| Material                          | Aluminium, natural anodised                                                                                                                                                                          |
| Supply includes                   | Aluminium frame                                                                                                                                                                                      |
|                                   | Display panel                                                                                                                                                                                        |
|                                   | Hinges                                                                                                                                                                                               |
|                                   | Brackets                                                                                                                                                                                             |
| Protection category to IEC 60 529 | IP 54                                                                                                                                                                                                |
| Note                              | When installing instead of a door, the cam lock is required                                                                                                                                          |
| To fit                            | Enclosure type: AE                                                                                                                                                                                   |
|                                   | Width: = 380 mm                                                                                                                                                                                      |
|                                   | Height: = 300 mm                                                                                                                                                                                     |
| Dimensions                        | Width: 377 mm                                                                                                                                                                                        |
|                                   | Height: 297 mm                                                                                                                                                                                       |
|                                   | Depth: 34 mm                                                                                                                                                                                         |