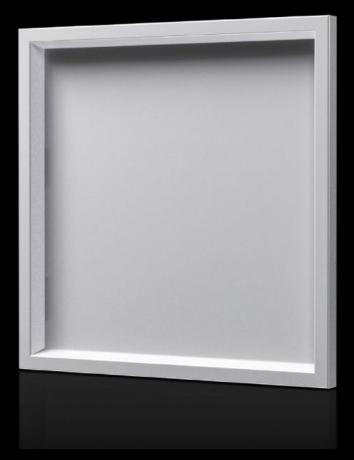

## AX 2741.010 - Operating panel for AX

For external mounting on an AE enclosure instead of a door and on surfaces. Frame construction with internal corner connectors, 3 mm aluminium plate secured from the inside.

#### Features

| Model No.                         | AX 2741.010                                                                                                                                                                   |
|-----------------------------------|-------------------------------------------------------------------------------------------------------------------------------------------------------------------------------|
| Product description               | For external mounting on an AE enclosure instead of a door and on surfaces. Frame construction with internal corner connectors, 3 mm aluminium plate secured from the inside. |
| Material                          | Aluminium, natural anodised                                                                                                                                                   |
| Supply includes                   | Aluminium frame<br>Display panel<br>Hinges<br>Brackets                                                                                                                        |
| Protection category to IEC 60 529 | IP 54                                                                                                                                                                         |
| To fit Model No.                  | 1004.000<br>1011.000<br>1031.000                                                                                                                                              |
| Note                              | When installing instead of a door, the cam lock is required                                                                                                                   |
| To fit                            | Enclosure type: AX<br>Width: = 380 mm<br>Height: = 300 mm                                                                                                                     |
| Dimensions                        | Width: 377 mm<br>Height: 297 mm<br>Depth: 36 mm                                                                                                                               |
| Dimensions of aluminium plate     | Width: 323 mm<br>Height: 243 mm                                                                                                                                               |
| Area available for population     | Width: 307 mm<br>Height: 227 mm                                                                                                                                               |
| Packs of                          | 1 pc(s).                                                                                                                                                                      |
| Net weight                        | 2.043                                                                                                                                                                         |
|                                   |                                                                                                                                                                               |