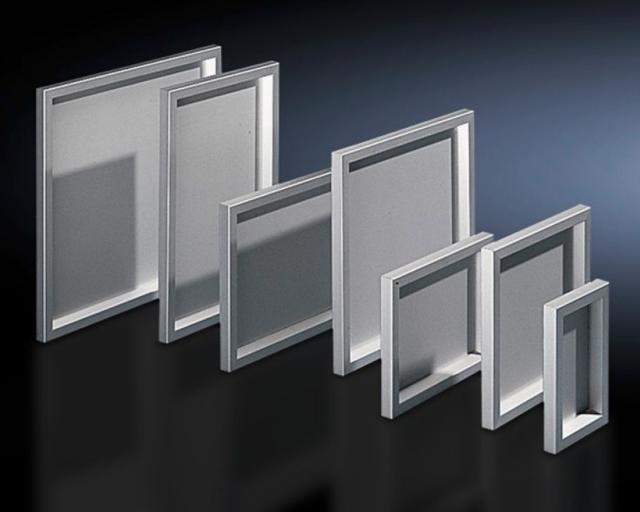

## FT 2746.000 - Operating panel for AE

For external mounting on an AE instead of a door and on surfaces. Frame construction with corner connectors on the inside, 3 mm aluminium plate secured from the inside and sealed against the frame.

## Features

| Model No.                         | FT 2746.000                                                                                                                                                                                                    |
|-----------------------------------|----------------------------------------------------------------------------------------------------------------------------------------------------------------------------------------------------------------|
| Product description               | For external mounting on an AE instead of a door and on surfaces.<br>Frame construction with corner connectors on the inside, 3 mm<br>aluminium plate secured from the inside and sealed against the<br>frame. |
| Material                          | Aluminium, natural anodised                                                                                                                                                                                    |
| Supply includes                   | Aluminium frame                                                                                                                                                                                                |
|                                   | Display panel                                                                                                                                                                                                  |
|                                   | Hinges                                                                                                                                                                                                         |
|                                   | Brackets                                                                                                                                                                                                       |
| Protection category to IEC 60 529 | IP 54                                                                                                                                                                                                          |
| Note                              | When installing instead of a door, the cam lock is required                                                                                                                                                    |
| To fit                            | Enclosure type: AE                                                                                                                                                                                             |
|                                   | Width: = 600 mm                                                                                                                                                                                                |
|                                   | Height: = 600 mm                                                                                                                                                                                               |
| Dimensions                        | Width: 597 mm                                                                                                                                                                                                  |
|                                   | Height: 597 mm                                                                                                                                                                                                 |
|                                   | Depth: 34 mm                                                                                                                                                                                                   |