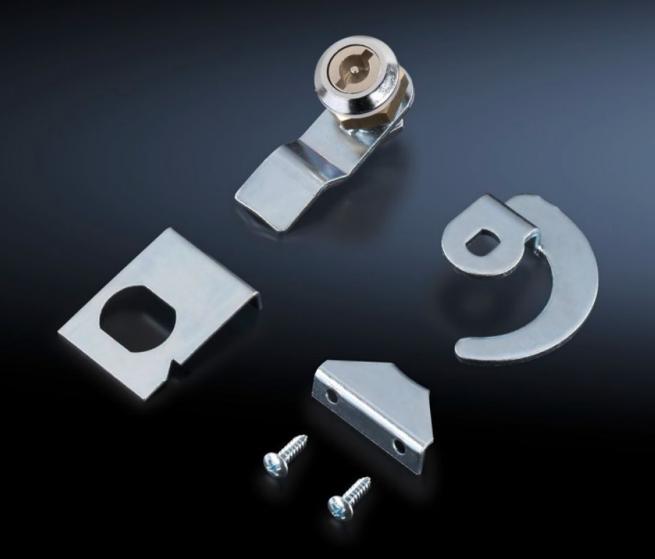

## FT 2749.000 - Cam lock for AE

With operating panels for AE, may be retrofitted in the operating area or enclosure wall.

## Features

| Model No.             | FT 2749.000                                                                                              |
|-----------------------|----------------------------------------------------------------------------------------------------------|
| Product description   | May be retrofitted with operating panels for AE in the operating area or enclosure wall.                 |
| Assembly instruction  | Standard double-bit lock insert may be exchanged for type C lock inserts 41 mm and type C plastic handle |
| Packs of              | 1 pc(s).                                                                                                 |
| Net weight            | 0.14                                                                                                     |
| Gross weight          | 0.17                                                                                                     |
| Customs tariff number | 83015000                                                                                                 |
| EAN                   | 4028177031975                                                                                            |
| E-Number Sweden       | E3404528                                                                                                 |
| ETIM 9                | EC000743                                                                                                 |
| ETIM 8                | EC000743                                                                                                 |
| ECLASS 8.0            | 27409218                                                                                                 |
|                       |                                                                                                          |