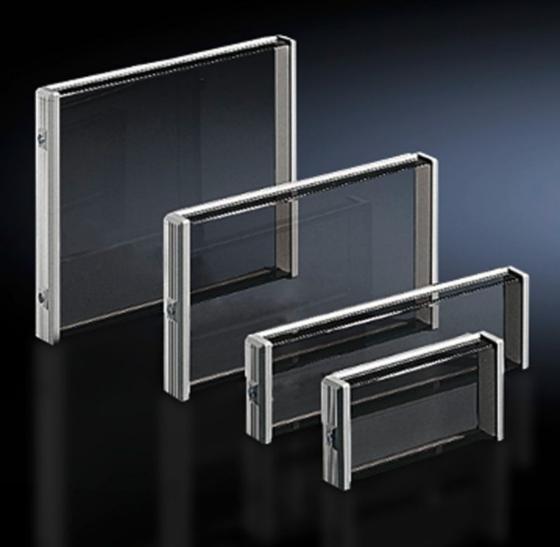

## FT 2788.000 - Acrylic glazed cover

For the protection of display and control components in standard 482.6 mm (19") or metric sizes.

## **Features**

| Model No.                         | FT 2788.000                                                                                |
|-----------------------------------|--------------------------------------------------------------------------------------------|
| Design                            | Metric                                                                                     |
| Product description               | With security lock, lock no. 3524 E.                                                       |
| Material                          | Frame: Extruded aluminium sections with die-cast corner pieces Glass panel: Smoked acrylic |
| Supply includes                   | Hinges and assembly parts.<br>Lock insert no. 3524 E                                       |
| Protection category to IEC 60 529 | IP 54                                                                                      |
| Dimensions                        | Width: 600 mm<br>Height: 200 mm<br>Depth: 47.5 mm                                          |
| Visible area                      | Viewing window width: 560 mm<br>Viewing window height: 179.5 mm                            |
| Build depth for components (max.) | 43 mm                                                                                      |
| Packs of                          | 1 pc(s).                                                                                   |
| Net weight                        | 1.517                                                                                      |
| Gross weight                      | 1.717                                                                                      |
| Customs tariff number             | 39269097                                                                                   |
| EAN                               | 4028177032354                                                                              |
| ETIM 9                            | EC002527                                                                                   |
| ETIM 8                            | EC002527                                                                                   |
| ECLASS 8.0                        | 27182301                                                                                   |