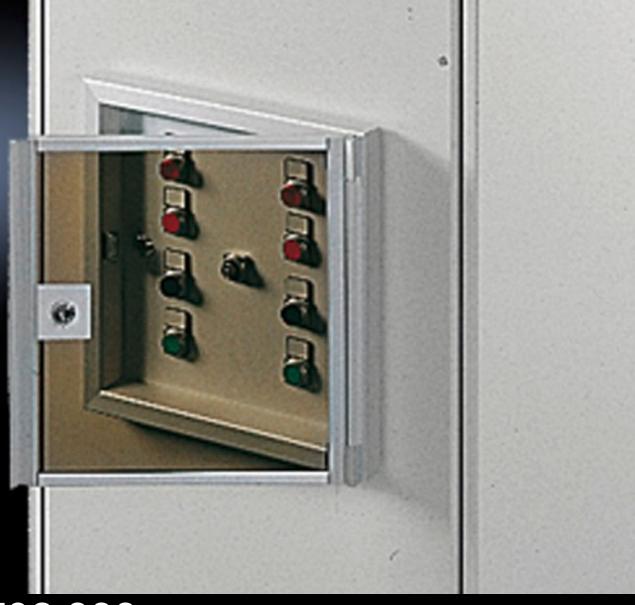

## FT 2792.000 - Viewing window for operating panel

For the protection of display and control components. With a max. build height of 35 mm to fit operating panels AX and AE.

## **Features**

| Model No.             | FT 2792.000                                                            |
|-----------------------|------------------------------------------------------------------------|
| Material              | Frame: Aluminium, natural anodised.<br>Glass panel: Smoked acrylic     |
| Supply includes       | Lock insert no. 3524 E                                                 |
| To fit Model No.      | 2742.010<br>2742.000                                                   |
| To fit                | Enclosure type: Operating panel AX AE Width: = 377 mm Height: = 377 mm |
| Packs of              | 1 pc(s).                                                               |
| Net weight            | 2.086                                                                  |
| Gross weight          | 2.286                                                                  |
| Customs tariff number | 76101000                                                               |
| EAN                   | 4028177032415                                                          |
| ETIM 9                | EC002527                                                               |
| ETIM 8                | EC002527                                                               |
| ECLASS 8.0            | 27182204                                                               |
|                       |                                                                        |