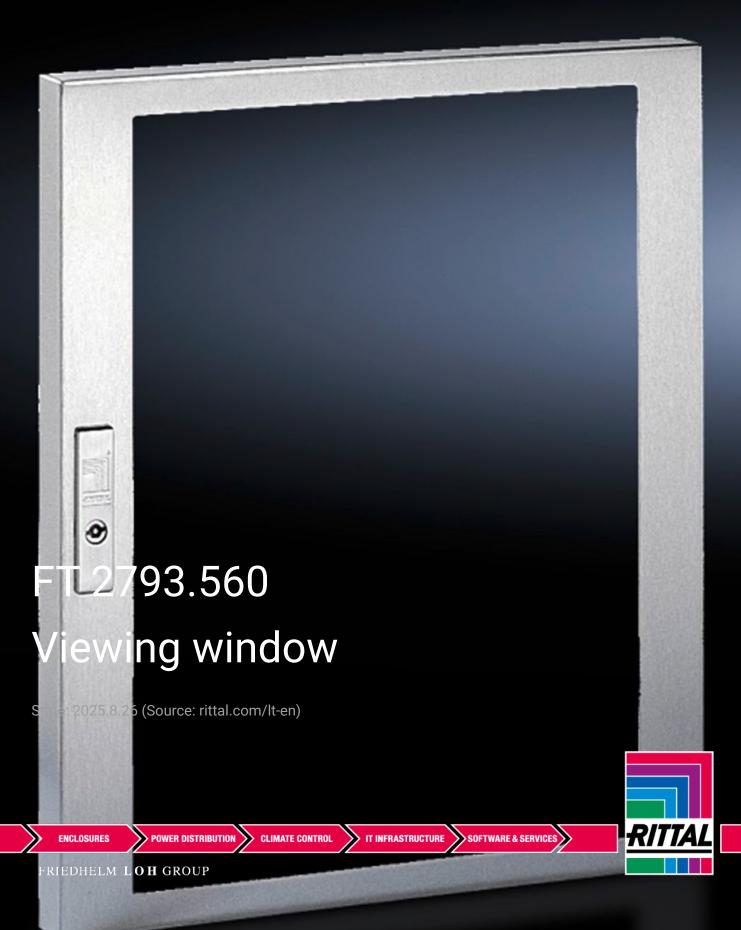

## FT 2793.560 - Viewing window Stainless steel

To conceal display and operating instruments or cut-outs, and to protect against dirt and liquids as well as unauthorised access. Made from stainless steel 1.4301 (AISI 304).

## Features

| Model No.                         | FT 2793.560                                                           |
|-----------------------------------|-----------------------------------------------------------------------|
| Product description               | Fitted as standard with internal 130° hinges and all-round seal.      |
| Material                          | Stainless steel 1.4301 (AISI 304)                                     |
|                                   | Single-pane safety glass                                              |
| Supply includes                   | Assembly parts                                                        |
| Protection category to IEC 60 529 | IP 54                                                                 |
| Note                              | Standard double-bit lock insert may be exchanged for lock inserts     |
|                                   | 27 mm, type A, and/or for lock system Ergoform-S (except H = 270 mm). |
| Dimensions                        | Width: 522 mm                                                         |
|                                   | Height: 600 mm                                                        |
|                                   | Depth: 38 mm                                                          |
| Visible area                      | Viewing window width: 408 mm                                          |
|                                   | Viewing window height: 543 mm                                         |
| Build depth for components (max.) | 31 mm                                                                 |
|                                   |                                                                       |