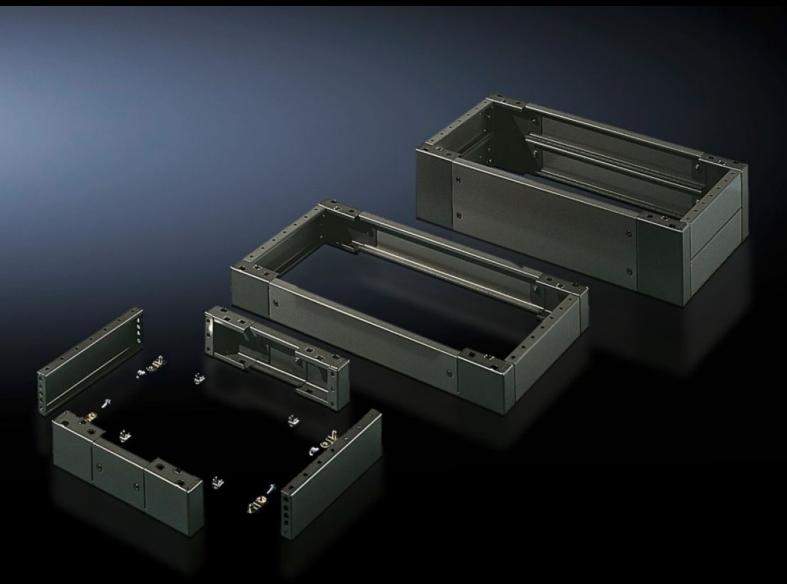

# SO 2807.200 - Base/plinth, complete Sheet steel, for AE, universal consoles TP

Trim panels at the front and rear with fitted corner pieces and side trim panels.

#### **Features**

| Model No.             | SO 2807.200                                                                       |
|-----------------------|-----------------------------------------------------------------------------------|
| Product description   | Trim panels at the front and rear with fitted corner pieces and side trim panels. |
| Material              | Sheet steel                                                                       |
| Surface finish        | Spray-finished                                                                    |
| Colour                | RAL 7022                                                                          |
| Supply includes       | 4 corner pieces                                                                   |
|                       | 2 trim panels front/rear                                                          |
|                       | 2 trim panels, side                                                               |
|                       | Assembly parts for mounting on the enclosure                                      |
|                       | 2 trim panels front/rear                                                          |
|                       | 2 trim panels, side, x 100 mm                                                     |
| Dimensions            | Height: 100 mm                                                                    |
|                       | Depth: 450 mm                                                                     |
| To fit                | Enclosure type: TP universal console                                              |
|                       | Width: = 600 mm                                                                   |
|                       | Depth: = 500 mm                                                                   |
| Packs of              | 1 pc(s).                                                                          |
| Net weight            | 5.98                                                                              |
| Gross weight          | 6.14                                                                              |
| Customs tariff number | 94039910                                                                          |
| EAN                   | 4028177032651                                                                     |
| ETIM 9                | EC000721                                                                          |
|                       |                                                                                   |