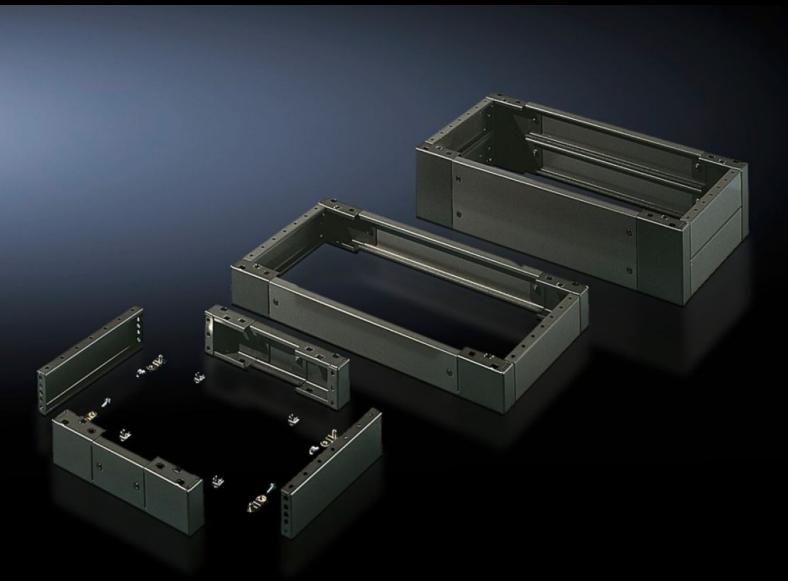

# SO 2808.200 - Base/plinth, complete Sheet steel, for AE, universal consoles TP

Trim panels at the front and rear with fitted corner pieces and side trim panels.

#### **Features**

| Model No.             | SO 2808.200                                                                                                                                                                                                  |  |
|-----------------------|--------------------------------------------------------------------------------------------------------------------------------------------------------------------------------------------------------------|--|
| Product description   | Trim panels at the front and rear with fitted corner pieces and side trim panels.                                                                                                                            |  |
| Material              | Sheet steel                                                                                                                                                                                                  |  |
| Surface finish        | Spray-finished                                                                                                                                                                                               |  |
| Colour                | RAL 7022                                                                                                                                                                                                     |  |
| Supply includes       | 4 corner pieces 2 trim panels front/rear 2 trim panels, side Assembly parts for mounting on the enclosure 1 trim panel front/rear x 200 mm 2 trim panels, front/rear, x 100 mm 4 trim panels, side, x 100 mm |  |
| Dimensions            | Height: 200 mm<br>Depth: 450 mm                                                                                                                                                                              |  |
| To fit                | Enclosure type: ES 5000 TP universal console Width: = 600 mm Depth: = 500 mm                                                                                                                                 |  |
| Packs of              | 1 pc(s).                                                                                                                                                                                                     |  |
| Net weight            | 11.7                                                                                                                                                                                                         |  |
| Gross weight          | 12.16                                                                                                                                                                                                        |  |
| Customs tariff number | 94039910                                                                                                                                                                                                     |  |
| EAN                   | 4028177032675                                                                                                                                                                                                |  |
| ETIM 9                | EC000721                                                                                                                                                                                                     |  |