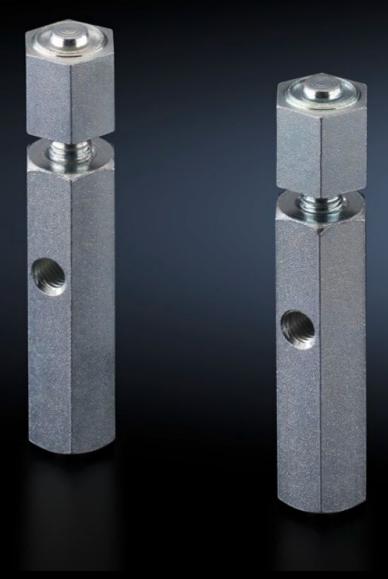

## SZ 2819.000 - Fastening bolts for base/plinth, complete and base/plinth, static

For mounting on base/plinth trim panels at the side. The lockable fastening bolt supports the installation of cable clamp rails. Tighten with hex spanner, width across flats 19 mm.

## **Features**

| Model No.                   | SZ 2819.000                                                                                                                                                                  |
|-----------------------------|------------------------------------------------------------------------------------------------------------------------------------------------------------------------------|
| Product description         | For mounting on base/plinth trim panels, side. The lockable fastening bolt allows the installation of cable clamp rails. Tighten with hex spanner, width across flats 19 mm. |
| Material                    | Hexagon steel section                                                                                                                                                        |
| Surface finish              | Zinc-plated                                                                                                                                                                  |
| For base/plinth trim height | 100 mm                                                                                                                                                                       |
| Packs of                    | 10 pc(s).                                                                                                                                                                    |
| Net weight                  | 1.83                                                                                                                                                                         |
| Gross weight                | 2.049                                                                                                                                                                        |
| Customs tariff number       | 73181535                                                                                                                                                                     |
| EAN                         | 4028177032873                                                                                                                                                                |
| ETIM 9                      | EC002625                                                                                                                                                                     |
| ETIM 8                      | EC002625                                                                                                                                                                     |
| ECLASS 8.0                  | 27189234                                                                                                                                                                     |