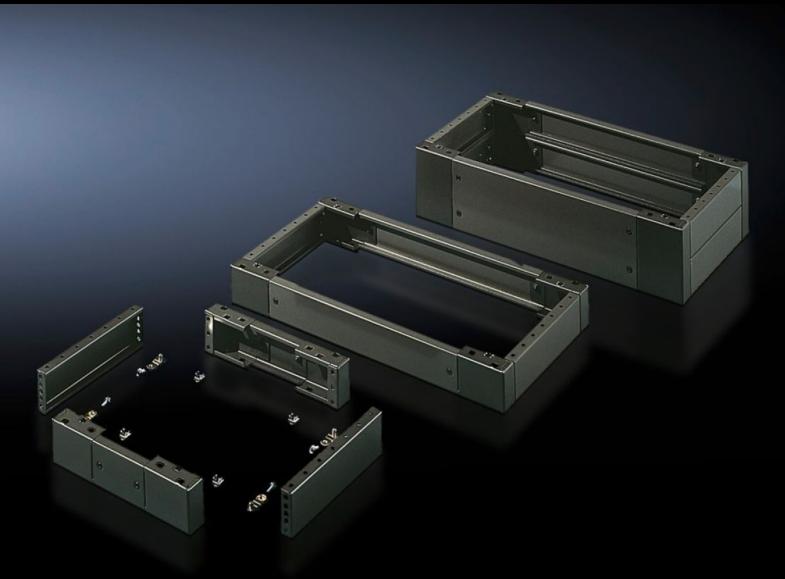

# SO 2828.200 - Base/plinth, complete Sheet steel, for AE, universal consoles TP

Trim panels at the front and rear with fitted corner pieces and side trim panels.

#### **Features**

| Model No.             | SO 2828.200                                                                                                                                                                                                  |
|-----------------------|--------------------------------------------------------------------------------------------------------------------------------------------------------------------------------------------------------------|
| Product description   | Trim panels at the front and rear with fitted corner pieces and side trim panels.                                                                                                                            |
| Material              | Sheet steel                                                                                                                                                                                                  |
| Surface finish        | Spray-finished                                                                                                                                                                                               |
| Colour                | RAL 7022                                                                                                                                                                                                     |
| Supply includes       | 4 corner pieces 2 trim panels front/rear 2 trim panels, side Assembly parts for mounting on the enclosure 1 trim panel front/rear x 200 mm 2 trim panels, front/rear, x 100 mm 4 trim panels, side, x 100 mm |
| Dimensions            | Height: 200 mm<br>Depth: 279 mm                                                                                                                                                                              |
| To fit                | Enclosure type: AE<br>Width: = 800 mm<br>Depth: = 300 mm                                                                                                                                                     |
| Packs of              | 1 pc(s).                                                                                                                                                                                                     |
| Net weight            | 10.217                                                                                                                                                                                                       |
| Gross weight          | 10.4                                                                                                                                                                                                         |
| Customs tariff number | 94039910                                                                                                                                                                                                     |
| EAN                   | 4028177032972                                                                                                                                                                                                |
| ETIM 9                | EC000721                                                                                                                                                                                                     |
| ETIM 8                | EC000721                                                                                                                                                                                                     |