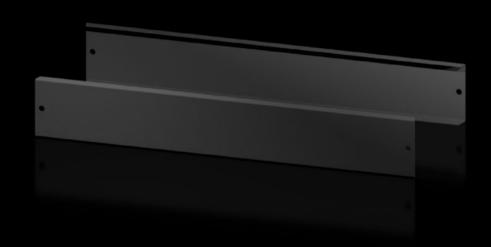

# AX 2830.081 - Base/plinth trim panels, front and rear for AX

The base/plinth trim panels at the front and rear provide a wide opening for optimum access to the screw connection and simple cable entry.

#### **Features**

| Model No.           | AX 2830.081                                                                                                                                                                                                                     |
|---------------------|---------------------------------------------------------------------------------------------------------------------------------------------------------------------------------------------------------------------------------|
| Design              | New version                                                                                                                                                                                                                     |
| Product description | The base/plinth trim panels at the front and rear provide a wide opening for optimum access to the screw connection and simple cable entry.                                                                                     |
| Material            | Base/plinth trim panel front/rear: Sheet steel                                                                                                                                                                                  |
| Colour              | RAL 9005                                                                                                                                                                                                                        |
| Supply includes     | 2 base/plinth trim panels, front/rear                                                                                                                                                                                           |
| Note                | Base/plinth elements are required at the side to finish off a base/<br>plinth unit<br>Components from the 1st generation base/plinth system cannot be<br>combined with components from the 2nd generation base/plinth<br>system |
| Dimensions          | Height: 100 mm                                                                                                                                                                                                                  |
| To fit              | Enclosure type: AX<br>Width: = 800 mm                                                                                                                                                                                           |
| Packs of            | 2 pc(s).                                                                                                                                                                                                                        |
| Net weight          | 1.88                                                                                                                                                                                                                            |
| Gross weight        | 1.99                                                                                                                                                                                                                            |
|                     |                                                                                                                                                                                                                                 |