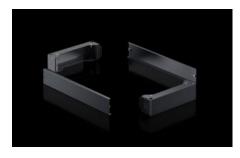

# AX 2830.081 - Base/plinth trim panels, front and rear for AX

The base/plinth trim panels at the front and rear provide a wide opening for optimum access to the screw connection and simple cable entry.

#### **Features**

| Model No.           | AX 2830.081                                                                                                                                                                                                                     |
|---------------------|---------------------------------------------------------------------------------------------------------------------------------------------------------------------------------------------------------------------------------|
| Design              | New version                                                                                                                                                                                                                     |
| Product description | The base/plinth trim panels at the front and rear provide a wide opening for optimum access to the screw connection and simple cable entry.                                                                                     |
| Material            | Base/plinth trim panel front/rear: Sheet steel                                                                                                                                                                                  |
| Colour              | RAL 9005                                                                                                                                                                                                                        |
| Supply includes     | 2 base/plinth trim panels, front/rear                                                                                                                                                                                           |
| Note                | Base/plinth elements are required at the side to finish off a base/<br>plinth unit<br>Components from the 1st generation base/plinth system cannot be<br>combined with components from the 2nd generation base/plinth<br>system |
| Dimensions          | Height: 100 mm                                                                                                                                                                                                                  |
| To fit              | Enclosure type: AX<br>Width: = 800 mm                                                                                                                                                                                           |
| Packs of            | 2 pc(s).                                                                                                                                                                                                                        |
| Net weight          | 1.88                                                                                                                                                                                                                            |
| Gross weight        | 1.99                                                                                                                                                                                                                            |
|                     |                                                                                                                                                                                                                                 |