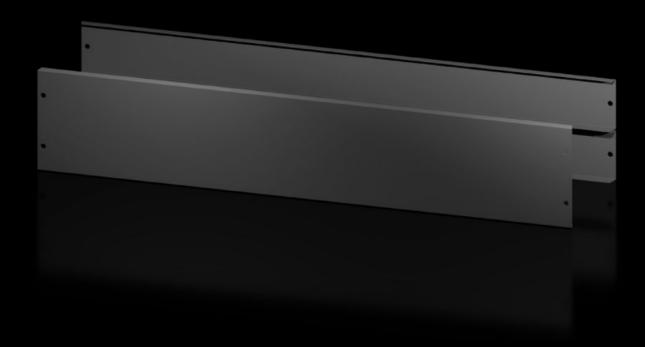

# AX 2830.122 - Base/plinth trim panels, front and rear for AX

The base/plinth trim panels at the front and rear provide a wide opening for optimum access to the screw connection and simple cable entry.

#### **Features**

| Model No.           | AX 2830.122                                                                                                                                                                                                                     |
|---------------------|---------------------------------------------------------------------------------------------------------------------------------------------------------------------------------------------------------------------------------|
| Design              | New version                                                                                                                                                                                                                     |
| Product description | The base/plinth trim panels at the front and rear provide a wide opening for optimum access to the screw connection and simple cable entry.                                                                                     |
| Material            | Base/plinth trim panel front/rear: Sheet steel                                                                                                                                                                                  |
| Colour              | RAL 9005                                                                                                                                                                                                                        |
| Supply includes     | 2 base/plinth trim panels, front/rear                                                                                                                                                                                           |
| Note                | Base/plinth elements are required at the side to finish off a base/<br>plinth unit<br>Components from the 1st generation base/plinth system cannot be<br>combined with components from the 2nd generation base/plinth<br>system |
| Dimensions          | Height: 200 mm                                                                                                                                                                                                                  |
| To fit              | Enclosure type: AX<br>Width: = 1,200 mm                                                                                                                                                                                         |
| Packs of            | 2 pc(s).                                                                                                                                                                                                                        |
| Net weight          | 6                                                                                                                                                                                                                               |
| Gross weight        | 6.163                                                                                                                                                                                                                           |
|                     |                                                                                                                                                                                                                                 |