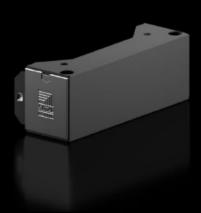

# AX 2830.310 - Base/plinth components, sides for AX

Base/plinth component for mounting in the depth and for stabilising the base/plinth.

#### **Features**

| Model No.             | AX 2830.310                                                                                                                         |  |
|-----------------------|-------------------------------------------------------------------------------------------------------------------------------------|--|
| Design                | New version                                                                                                                         |  |
| Product description   | Base/plinth component for mounting in the depth and for stabilising the base/plinth.                                                |  |
| Material              | Base/plinth components: Sheet steel<br>Cover caps: Plastic                                                                          |  |
| Colour                | RAL 9005                                                                                                                            |  |
| Supply includes       | 2 base/plinth components<br>2 cover caps<br>Assembly parts                                                                          |  |
| Note                  | Components from the 1st generation base/plinth system cannot be combined with components from the 2nd generation base/plinth system |  |
| Dimensions            | Height: 100 mm                                                                                                                      |  |
| To fit                | Enclosure type: AX<br>Depth: = 300 mm                                                                                               |  |
| Packs of              | 2 pc(s).                                                                                                                            |  |
| Net weight            | 1.96                                                                                                                                |  |
| Gross weight          | 2.065                                                                                                                               |  |
| Customs tariff number | 94039910                                                                                                                            |  |
| EAN                   | 4028177037625                                                                                                                       |  |
|                       |                                                                                                                                     |  |