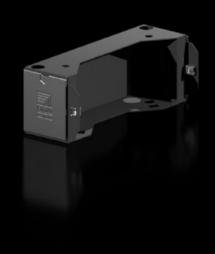

# AX 2830.310 - Base/plinth components, sides for AX

Base/plinth component for mounting in the depth and for stabilising the base/plinth.

#### **Features**

| Model No.             | AX 2830.310                                                                                                                         |  |
|-----------------------|-------------------------------------------------------------------------------------------------------------------------------------|--|
| Design                | New version                                                                                                                         |  |
| Product description   | Base/plinth component for mounting in the depth and for stabilising the base/plinth.                                                |  |
| Material              | Base/plinth components: Sheet steel<br>Cover caps: Plastic                                                                          |  |
| Colour                | RAL 9005                                                                                                                            |  |
| Supply includes       | 2 base/plinth components<br>2 cover caps<br>Assembly parts                                                                          |  |
| Note                  | Components from the 1st generation base/plinth system cannot be combined with components from the 2nd generation base/plinth system |  |
| Dimensions            | Height: 100 mm                                                                                                                      |  |
| To fit                | Enclosure type: AX<br>Depth: = 300 mm                                                                                               |  |
| Packs of              | 2 pc(s).                                                                                                                            |  |
| Net weight            | 1.96                                                                                                                                |  |
| Gross weight          | 2.065                                                                                                                               |  |
| Customs tariff number | 94039910                                                                                                                            |  |
| EAN                   | 4028177037625                                                                                                                       |  |
|                       |                                                                                                                                     |  |