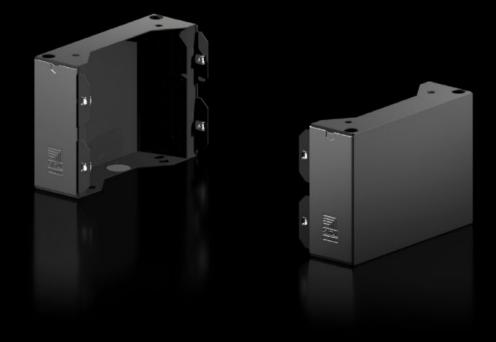

## AX 2830.320 - Base/plinth components, sides for AX

Base/plinth component for mounting in the depth and for stabilising the base/plinth.

### Features

| Model No.             | AX 2830.320                                                                                                                         |
|-----------------------|-------------------------------------------------------------------------------------------------------------------------------------|
| Design                | New version                                                                                                                         |
| Product description   | Base/plinth component for mounting in the depth and for stabilising the base/plinth.                                                |
| Material              | Base/plinth components: Sheet steel<br>Cover caps: Plastic                                                                          |
| Colour                | RAL 9005                                                                                                                            |
| Supply includes       | 2 base/plinth components<br>2 cover caps<br>Assembly parts                                                                          |
| Note                  | Components from the 1st generation base/plinth system cannot be combined with components from the 2nd generation base/plinth system |
| Dimensions            | Height: 200 mm                                                                                                                      |
| To fit                | Enclosure type: AX<br>Depth: = 300 mm                                                                                               |
| Packs of              | 2 pc(s).                                                                                                                            |
| Net weight            | 3.208                                                                                                                               |
| Gross weight          | 3.209                                                                                                                               |
| Customs tariff number | 94039910                                                                                                                            |
| EAN                   | 4028177037663                                                                                                                       |
|                       |                                                                                                                                     |