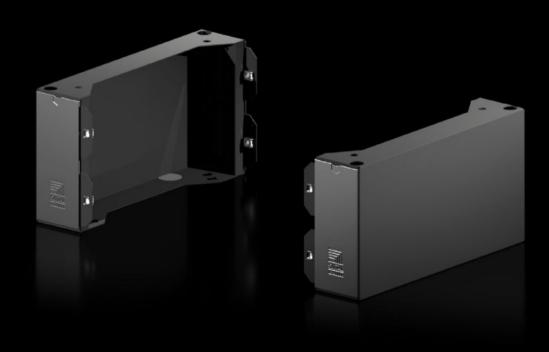

# AX 2830.420 - Base/plinth components, sides for AX

Base/plinth component for mounting in the depth and for stabilising the base/plinth.

#### **Features**

| Model No.             | AX 2830.420                                                                                                                         |  |
|-----------------------|-------------------------------------------------------------------------------------------------------------------------------------|--|
| Design                | New version                                                                                                                         |  |
| Product description   | Base/plinth component for mounting in the depth and for stabilising the base/plinth.                                                |  |
| Material              | Base/plinth components: Sheet steel<br>Cover caps: Plastic                                                                          |  |
| Colour                | RAL 9005                                                                                                                            |  |
| Supply includes       | 2 base/plinth components<br>2 cover caps<br>Assembly parts                                                                          |  |
| Note                  | Components from the 1st generation base/plinth system cannot be combined with components from the 2nd generation base/plinth system |  |
| Dimensions            | Height: 200 mm                                                                                                                      |  |
| To fit                | Enclosure type: AX<br>Depth: = 400 mm                                                                                               |  |
| Packs of              | 2 pc(s).                                                                                                                            |  |
| Net weight            | 3.9                                                                                                                                 |  |
| Gross weight          | 3.945                                                                                                                               |  |
| Customs tariff number | 94039910                                                                                                                            |  |
| EAN                   | 4028177037687                                                                                                                       |  |
|                       |                                                                                                                                     |  |