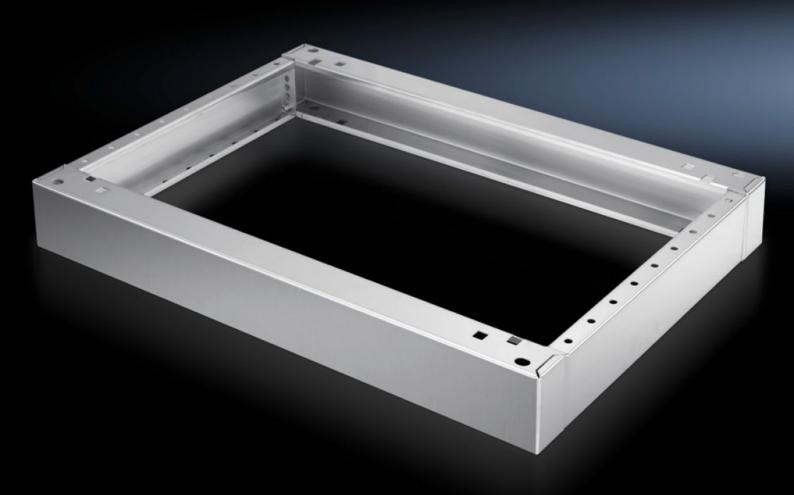

## SO 2865.000 - Base/plinth, complete Stainless steel, for one-piece consoles

Where necessary, 2 base/plinths may be installed one above the other.

## **Features**

| Model No.             | SO 2865.000                                                                                     |
|-----------------------|-------------------------------------------------------------------------------------------------|
| Product description   | Where necessary, 2 base/plinths may be installed one above the other.                           |
| Material              | Stainless steel 1.4301 (AISI 304)                                                               |
| Surface finish        | Brushed                                                                                         |
| Supply includes       | 2 trim panels front/rear<br>2 trim panels, side<br>Assembly parts for mounting on the enclosure |
| Dimensions            | Height: 100 mm                                                                                  |
| To fit                | Enclosure type: One-piece console, stainless steel Width: = 600 mm Depth: = 400 mm              |
| Packs of              | 1 pc(s).                                                                                        |
| Net weight            | 6.056                                                                                           |
| Gross weight          | 6.3                                                                                             |
| Customs tariff number | 94039910                                                                                        |
| EAN                   | 4028177033610                                                                                   |
| ETIM 9                | EC000721                                                                                        |
| ETIM 8                | EC000721                                                                                        |
| ECLASS 8.0            | 27182003                                                                                        |
|                       |                                                                                                 |