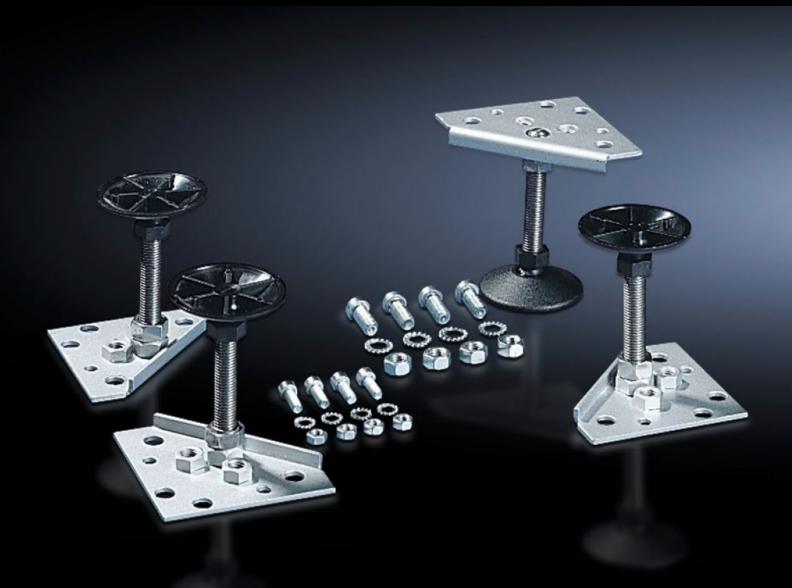

## SO 2890.000 - Levelling feet for base/plinth TS, stainless steel and base/plinth, complete, stainless steel

For direct mounting underneath the TS base/plinth and the base/plinth, complete. For unhindered access e.g. when cleaning the floor, and to compensate for floor irregularities.

## **Features**

| Model No.                                 | SO 2890.000                                                                                                                                                                             |
|-------------------------------------------|-----------------------------------------------------------------------------------------------------------------------------------------------------------------------------------------|
| Product description                       | For direct mounting underneath the base/plinth TS and the base/<br>plinth, complete. For unhindered access e.g. when cleaning the<br>floor, and to compensate for floor irregularities. |
| Benefits                                  | Unhindered access, e.g. for floor cleaning To compensate for height differences with floor irregularities                                                                               |
| Material                                  | Stainless steel 1.4301 (AISI 304)                                                                                                                                                       |
| Installation options                      | For direct mounting underneath the base/plinth TS and the base/plinth, complete                                                                                                         |
| Max. load capacity (static) per component | 400 kg                                                                                                                                                                                  |
| Dimensions                                | Thread: M16                                                                                                                                                                             |
| Levelling range                           | 45 - 120 mm                                                                                                                                                                             |
| Packs of                                  | 4 pc(s).                                                                                                                                                                                |
| Net weight                                | 2.4                                                                                                                                                                                     |
| Gross weight                              | 2.74                                                                                                                                                                                    |
| Customs tariff number                     | 73181900                                                                                                                                                                                |
| EAN                                       | 4028177034044                                                                                                                                                                           |
| ETIM 9                                    | EC000721                                                                                                                                                                                |
| ETIM 8                                    | EC000721                                                                                                                                                                                |
| ECLASS 8.0                                | 27182003                                                                                                                                                                                |
|                                           |                                                                                                                                                                                         |