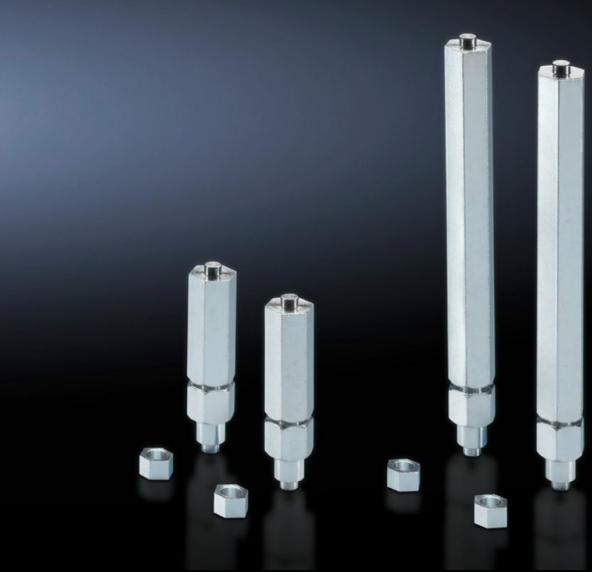

# SZ 2891.000 - Levelling component for base/plinth, complete and base/plinth, static

For retrospective installation through the corner piece and levelling of floor unevenness at the installation site up to a maximum of 15 mm.

### **Features**

| Model No.                                 | SZ 2891.000                                                                                                                                    |
|-------------------------------------------|------------------------------------------------------------------------------------------------------------------------------------------------|
| Benefits                                  | A door offset caused by uneven flooring can be corrected<br>Installed on the assembled enclosure, i.e. no need to plan levelling<br>in advance |
| Applications                              | Compensation of max. 15 mm floor unevenness at the installation site                                                                           |
| Supply includes                           | Assembly parts                                                                                                                                 |
| For base/plinth trim height               | 100 mm                                                                                                                                         |
| Max. load capacity (static) per component | 250 kg                                                                                                                                         |
| Adjustment tool                           | Hex spanner SW 19                                                                                                                              |
| Installation options                      | Installed through the corner piece of the base/plinth component                                                                                |
| Note                                      | Check the load capacity of the floor.                                                                                                          |
| Packs of                                  | 4 pc(s).                                                                                                                                       |
| Net weight                                | 0.6                                                                                                                                            |
| Gross weight                              | 0.678                                                                                                                                          |
| Customs tariff number                     | 73181900                                                                                                                                       |
|                                           |                                                                                                                                                |