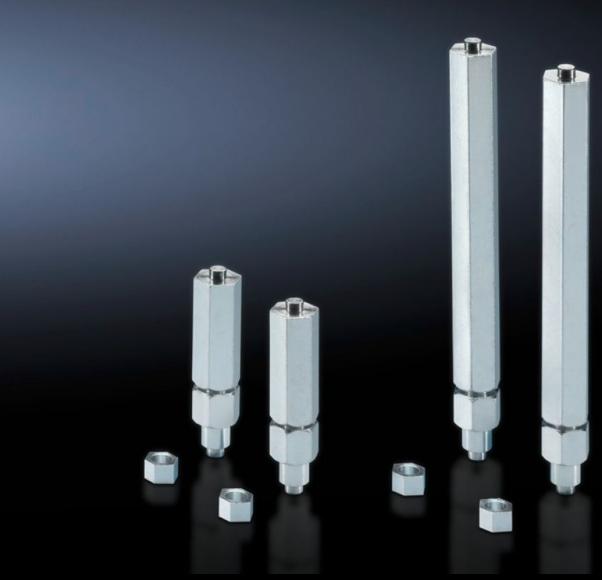

# SZ 2892.000 - Levelling component for base/plinth, complete and base/plinth, static

For retrospective installation through the corner piece and levelling of floor unevenness at the installation site up to a maximum of 15 mm.

#### **Features**

| Model No.                                 | SZ 2892.000                                                                                                                                    |
|-------------------------------------------|------------------------------------------------------------------------------------------------------------------------------------------------|
| Benefits                                  | A door offset caused by uneven flooring can be corrected<br>Installed on the assembled enclosure, i.e. no need to plan levelling<br>in advance |
| Applications                              | Compensation of max. 15 mm floor unevenness at the installation site                                                                           |
| Supply includes                           | Assembly parts                                                                                                                                 |
| For base/plinth trim height               | 200 mm                                                                                                                                         |
| Max. load capacity (static) per component | 250 kg                                                                                                                                         |
| Adjustment tool                           | Hex spanner SW 19                                                                                                                              |
| Installation options                      | Installed through the corner piece of the base/plinth component                                                                                |
| Note                                      | Check the load capacity of the floor.                                                                                                          |
| Packs of                                  | 4 pc(s).                                                                                                                                       |
| Net weight                                | 1.6                                                                                                                                            |
| Gross weight                              | 1.665                                                                                                                                          |
| Customs tariff number                     | 73181900                                                                                                                                       |