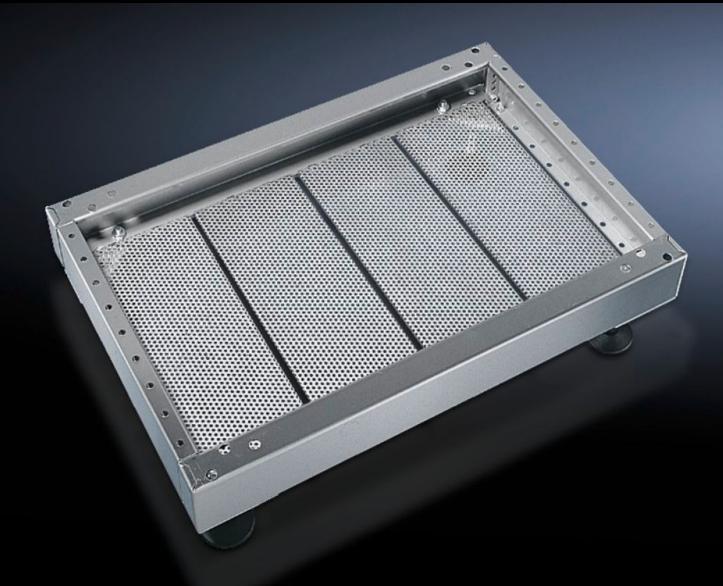

## PS 2907.000 - Base/plinth trim, modular for base/plinth TS, stainless steel and base/plinth, complete, stainless steel

For secure cable routing in the base/plinth between the floor and the enclosure.

## **Features**

| Model No.             | PS 2907.000                                                                      |
|-----------------------|----------------------------------------------------------------------------------|
| Product description   | For secure cable routing in the base/plinth between the floor and the enclosure. |
| Material              | Stainless steel 1.4301 (AISI 304)                                                |
| Supply includes       | 4 base/plinth trim panels                                                        |
| Note                  | One base/plinth trim panel is needed per 200 mm base/plinth width.               |
| Dimensions            | Width: 175 mm                                                                    |
| To fit                | Depth: = 400 mm                                                                  |
| Packs of              | 4 pc(s).                                                                         |
| Net weight            | 2.2                                                                              |
| Gross weight          | 2.397                                                                            |
| Customs tariff number | 73269098                                                                         |
| EAN                   | 4028177034297                                                                    |
| ETIM 9                | EC002620                                                                         |
| ETIM 8                | EC002620                                                                         |
| ECLASS 8.0            | 27189261                                                                         |
|                       |                                                                                  |